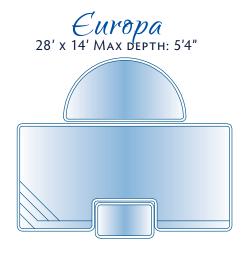

Europa Tanning Ledge 28' x 14' Depth: 8″–13″

Europa Half Circle Tanning Ledge 28' x 14' Depth: 8"–13"

Gemini Tanning Ledge 18'1" x 8'10" Depth: 10"

Gemini Spa 10'11" x 5'6" Depth: 35"

Half Fountain 7'8" x 4'2" Depth: 8"