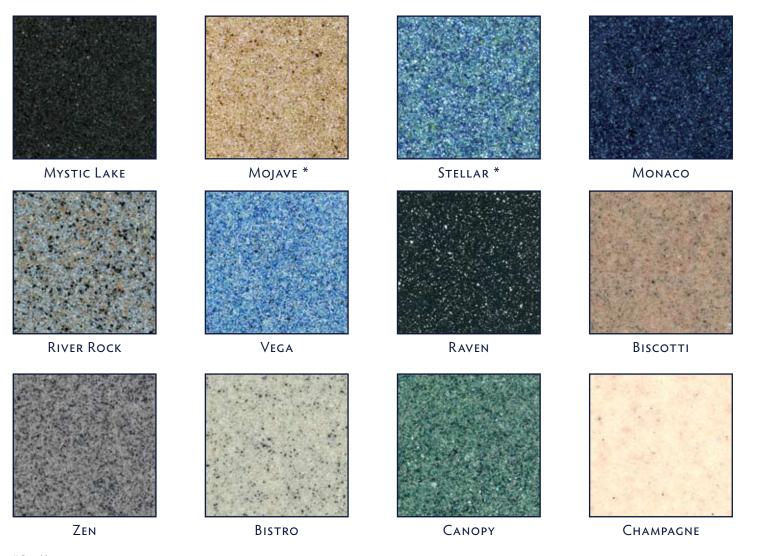

### CHOOSE FROM ONE OF TWELVE SOLID SURFACE POOL FINISHES

Trilogy Pools is excited to offer a fashionable alternative to the standard white gel coat finish. The luxurious solid surface finish you've seen on countertops and vanities can now be a part of your Trilogy Pool at a surprisingly affordable price.

Trilogy is the industry leader in solid surface pool finishes. We have thousands of pools installed during the last decade with excellent performance. We even built chemical testing tanks for a leading pool chemical manufacturer—an environment many times more abusive than your backyard will ever be. Trilogy Solid Surface Pools have the look of high-end "pebble" finishes without all of the maintenance. This finish gives Trilogy Pools a stunning visual texture combined with a smooth and maintenance-free surface.

Our Solid Surface Pool finish is available in twelve exciting colors specifically designed for swimming pool applications. Ask your Trilogy Pool Builder about this revolutionary solid surface pool finish.

\* Sparkle Printed representation of solid surface material colors will vary from actual pool finish.