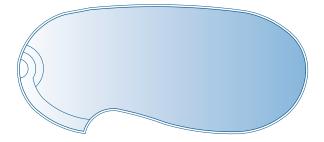

Classic: Specifications

*Galíleo* 37' x 15'4" Max depth: 6'11''

*Infinity* 32' x 14' Max depth 5' 6"

**Aquarius** 31' x 13'3" Max depth: 5'10"

*Ο*νίδη 28' x 14' Μαχ depth: 6"

Peace of mind