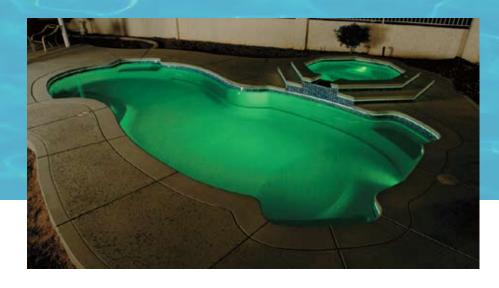

### WaterColors LED Lights — Color Your World

Jandy's LED lights with patented technology are the most energy efficient lighting option available — using less than 50 watts per light.

WaterColors LED Pool and Spa Lights will dramatically change the look and feel of any backyard landscape, evoking memories of far-off beaches or a lush tropical island. Energy-efficient, WaterColors LED lights provide the finest, brightest colors for your pool and spa.

## LIGHT STREAM<sup>TM</sup>

12v LED water features. Fully self-contained water features. Simply plug and play.

## PAL 2000

LED & Halogen underwater fiberglass pool lights. Simply the best lights for Trilogy Fiberglass Pools!

Working with Your Builder

You've made the excellent decision to purchase a Trilogy Pool. Now comes the next step: finding a pool contractor to work with. We can help! Simply go to our website, trilogypools.com, find the builder locator and fill out the questionnaire. The valuable information you provide will be presented to builders in your area who will contact you directly. They can review your pool project, answer your questions, and give you a proposal.