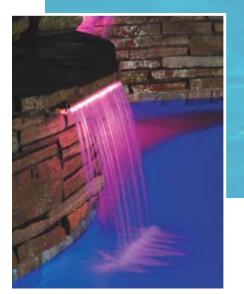

### WaterColors LED Lights — Color Your World

Jandy's LED lights with patented technology are the most energy efficient lighting option available — using less than 50 watts per light.

WaterColors LED Pool and Spa Lights will dramatically change the look and feel of any backyard landscape, evoking memories of far-off beaches or a lush tropical island. Energy-efficient, WaterColors LED lights provide the finest, brightest colors for your pool and spa.