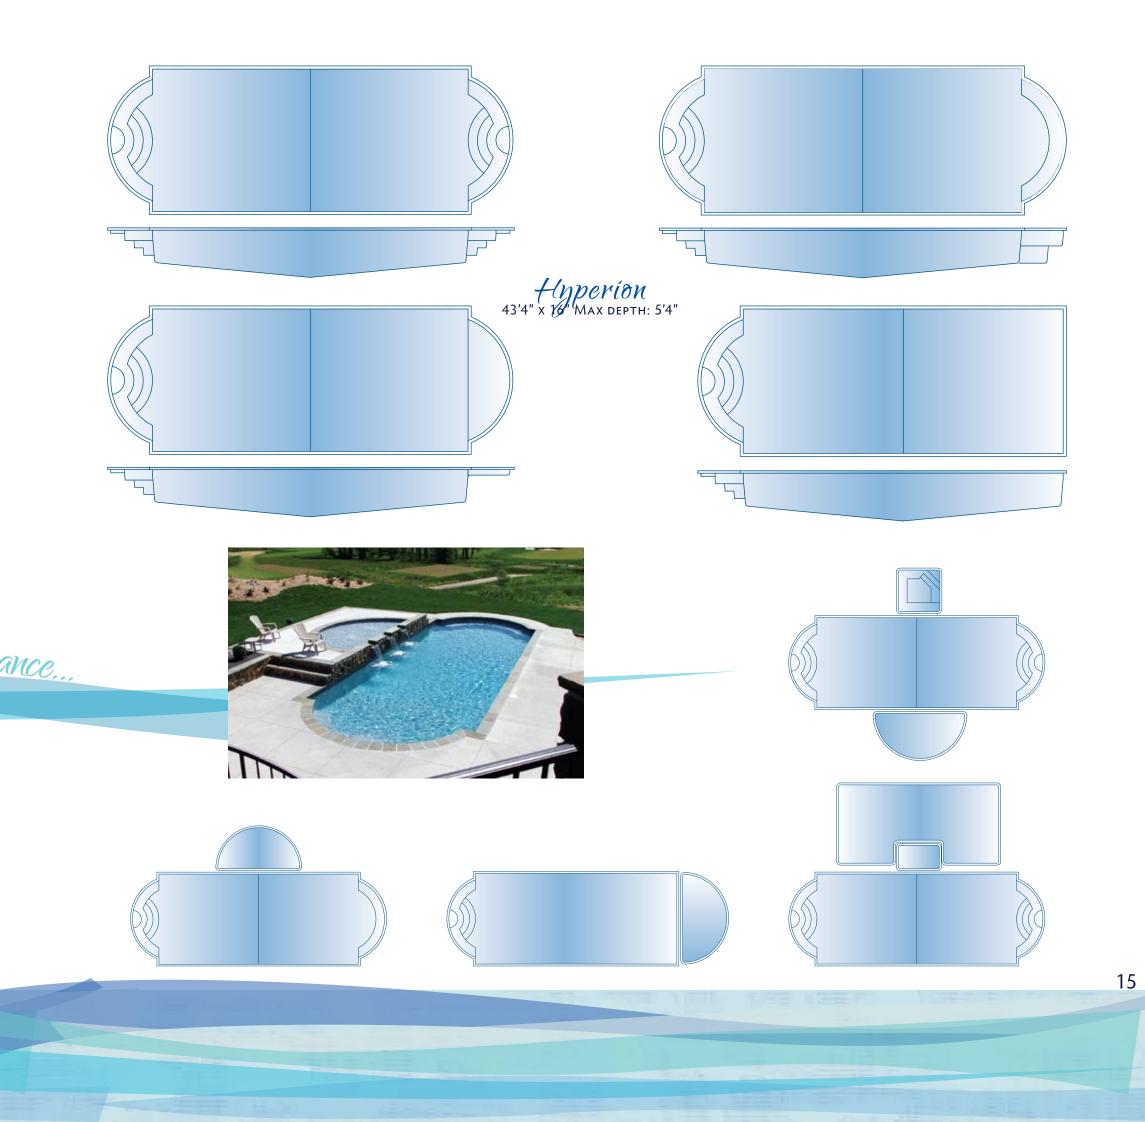

## Ausion: Water features you can swim in®

**INTRODUCING FUSION** — a revolutionary concept in swimming pools. This groundbreaking line of composite pools is unlike any other on the market, combining aesthetics, low maintenance and a number of proprietary features to create a totally new experience for homeowners. This is not your average swimming pool. This is FUSION. Water features you can swim in.

FU ION

CHECK OUT OUR PHOTO GALLERY: WWW.TRILOGYPOOLS.COM

Your pool-Your way.

Accessorize YOUR IMAGINATION. Fusion's modularity gives you options no other pool line does. Select your basic pool configuration, then incorporate features that will extend your recreation and relaxation options. Add a tanning ledge and multiple spillways. Include a spa placed to take advantage of your fabulous views. Trim it in the tile of your dreams. Combine elegant functionality, beautiful color and visual appeal to create your pool, your way.