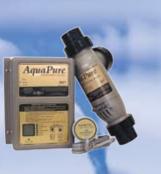

### AquaPure<sup>®</sup> Salt Chlorine Generator — Perfect Pool Water ~ Naturally

AquaPure is a self-contained, compact purification system which fulfills all of your pool's sanitizing needs. Utilizing ordinary salt, the electrolytic cell generates free chlorine

year-round. When the chlorine is finished purifying the pool water, it converts back into salt and the whole cycle repeats; no need to add more salt or chlorine ever again. When there is an increased need for chlorine, AquaPure will boost chlorine production automatically, saving you time and money.