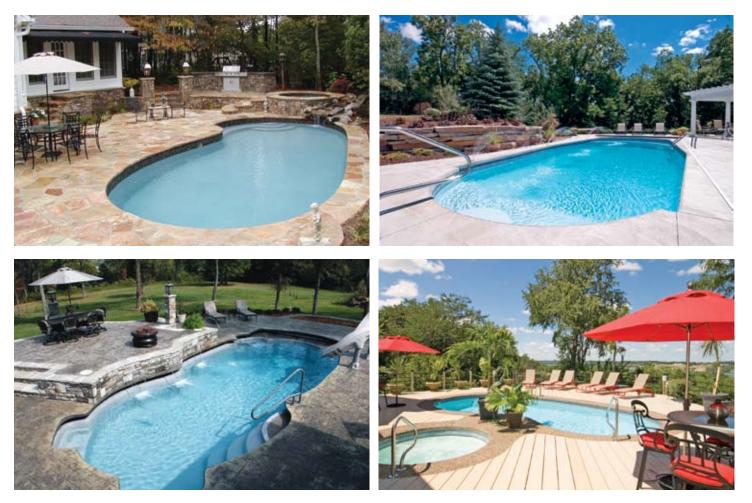

## Ausion: Water features you can swim in®

**INTRODUCING FUSION** — a revolutionary concept in swimming pools. This groundbreaking line of composite pools is unlike any other on the market, combining aesthetics, low maintenance and a number of proprietary features to create a totally new experience for homeowners. This is not your average swimming pool. This is FUSION. Water features you can swim in.

The FUSION line of swimming pools was created in response to the rising consumer demand for exceptional design features and affordability. With that in mind, we set out to develop a line that offered the custom look of concrete pools with the extremely low maintenance of composite pools. The result is a state-of-the-art system that stands in a class of its own.

#### BEAUTIFY YOUR WORLD.

By all standards, the FUSION line expands the boundaries of pool design. With our modular options, homeowners can now integrate Fusion into their backyard setting according to their own personal vision. The result is a visually stunning ambience that never fails to inspire. It's an ideal backdrop for endless hours of entertainment. It's like customizing your backyard to suit your lifestyle perfectly. And that sound you hear? That's a blend of splashing water and exhilaration.

FUSION's patentpending modular construction gives pool builders a wide palette of choices that will be directed by your personal tastes and the physical boundaries of your backyard. The result is a water feature that is beautiful to look at, comforting to hear and entertaining to swim in—a source of enjoyment for you and your family for years to come.

FU ION

CHECK OUT OUR PHOTO GALLERY: WWW.TRILOGYPOOLS.COM

Your pool-Your way.

Accessorize YOUR IMAGINATION. Fusion's modularity gives you options no other pool line does. Select your basic pool configuration, then incorporate features that will extend your recreation and relaxation options. Add a tanning ledge and multiple spillways. Include a spa placed to take advantage of your fabulous views. Trim it in the tile of your dreams. Combine elegant functionality, beautiful color and visual appeal to create your pool, your way.