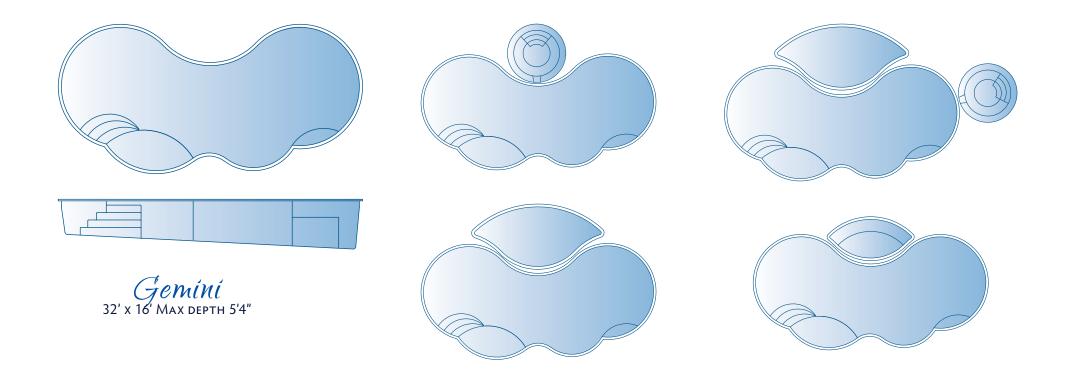

Europa Tanning Ledge 28' x 14' Depth: 8″–13″

Europa Half Circle Tanning Ledge 28' x 14' Depth: 8"–13"

Gemini Tanning Ledge 18'1" x 8'10" Depth: 10"

Gemini Spa 10'11" x 5'6" Depth: 35"

Half Fountain 7'8" x 4'2" Depth: 8"