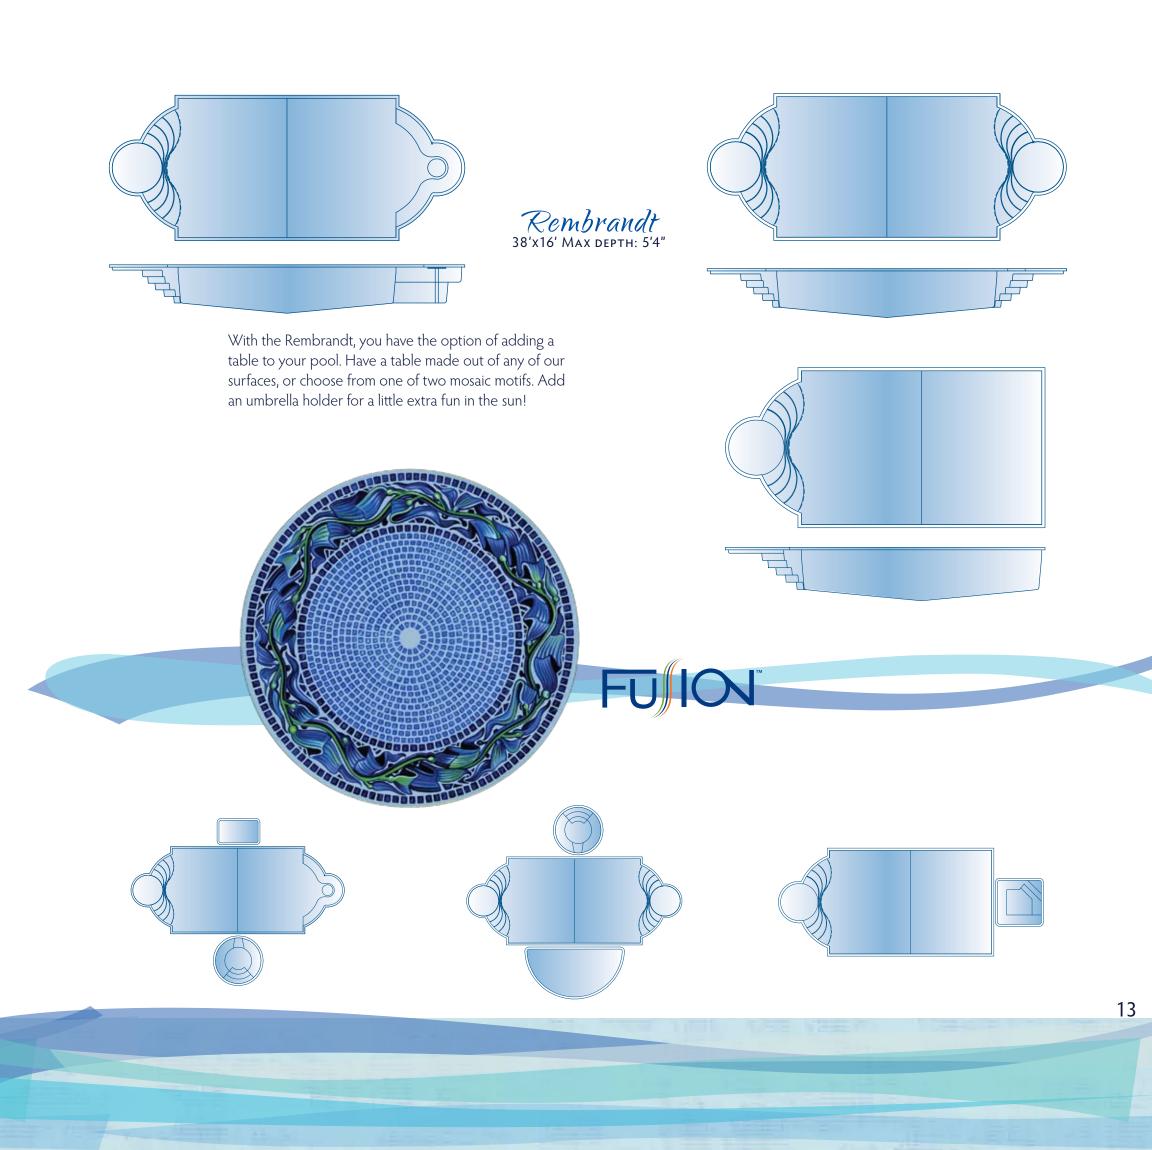

FU ION

CHECK OUT OUR PHOTO GALLERY: WWW.TRILOGYPOOLS.COM

Your pool-Your way.

Accessorize YOUR IMAGINATION. Fusion's modularity gives you options no other pool line does. Select your basic pool configuration, then incorporate features that will extend your recreation and relaxation options. Add a tanning ledge and multiple spillways. Include a spa placed to take advantage of your fabulous views. Trim it in the tile of your dreams. Combine elegant functionality, beautiful color and visual appeal to create your pool, your way.

Europa Tanning Ledge 28' x 14' Depth: 8″–13″

Europa Half Circle Tanning Ledge 28' x 14' Depth: 8"–13"

Gemini Tanning Ledge 18'1" x 8'10" Depth: 10"

Gemini Spa 10'11" x 5'6" Depth: 35"

Half Fountain 7'8" x 4'2" Depth: 8"

Large Picasso Tanning Ledge 15' 10" x 8'8" Depth: 10"

Small Picasso Tanning Ledge 11' 9" x 5'7" Depth: 10"

Neptune Spa 8' Depth: 35"

8

Fountain 7'8" x 7'8" Depth: 8"

Semi Circle Tanning Ledge 16' x 8'4" Depth: 10"

Рісаsso Spa 11'9" x 5'7" Depth: 35"

All dimensions are to the outside edge. Measurements are taken from widest point on each side of the outside edge. Installed pool dimensions may vary. All pools are non-diving.