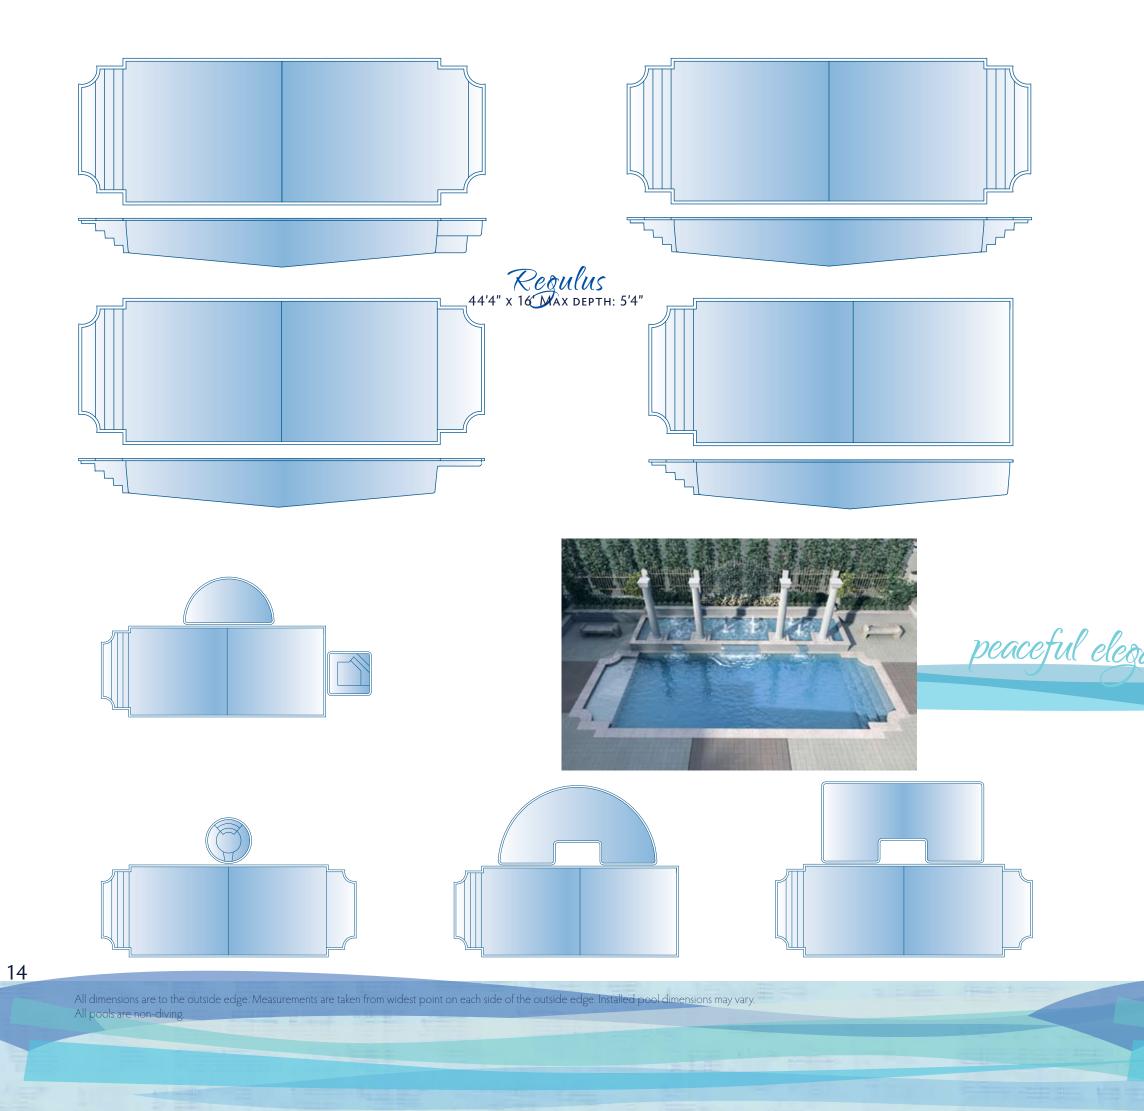

FU ION

CHECK OUT OUR PHOTO GALLERY: WWW.TRILOGYPOOLS.COM

Your pool-Your way.

Accessorize YOUR IMAGINATION. Fusion's modularity gives you options no other pool line does. Select your basic pool configuration, then incorporate features that will extend your recreation and relaxation options. Add a tanning ledge and multiple spillways. Include a spa placed to take advantage of your fabulous views. Trim it in the tile of your dreams. Combine elegant functionality, beautiful color and visual appeal to create your pool, your way.

Europa Tanning Ledge 28' x 14' Depth: 8″–13″

Europa Half Circle Tanning Ledge 28' x 14' Depth: 8"–13"

Gemini Tanning Ledge 18'1" x 8'10" Depth: 10"

Gemini Spa 10'11" x 5'6" Depth: 35"

Half Fountain 7'8" x 4'2" Depth: 8"

Large Picasso Tanning Ledge 15' 10" x 8'8" Depth: 10"

Small Picasso Tanning Ledge 11' 9" x 5'7" Depth: 10"

Neptune Spa 8' Depth: 35"

8

Fountain 7'8" x 7'8" Depth: 8"

Semi Circle Tanning Ledge 16' x 8'4" Depth: 10"

Рісаsso Spa 11'9" x 5'7" Depth: 35"

All dimensions are to the outside edge. Measurements are taken from widest point on each side of the outside edge. Installed pool dimensions may vary. All pools are non-diving.