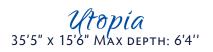

Classic: Specifications

*Galíleo* 37' x 15'4" Max depth: 6'11''

*Infinity* 32' x 14' Max depth 5' 6"

**Aquarius** 31' x 13'3" Max depth: 5'10"

*Ο*νίδη 28' x 14' Μαχ depth: 6"

Peace of mind