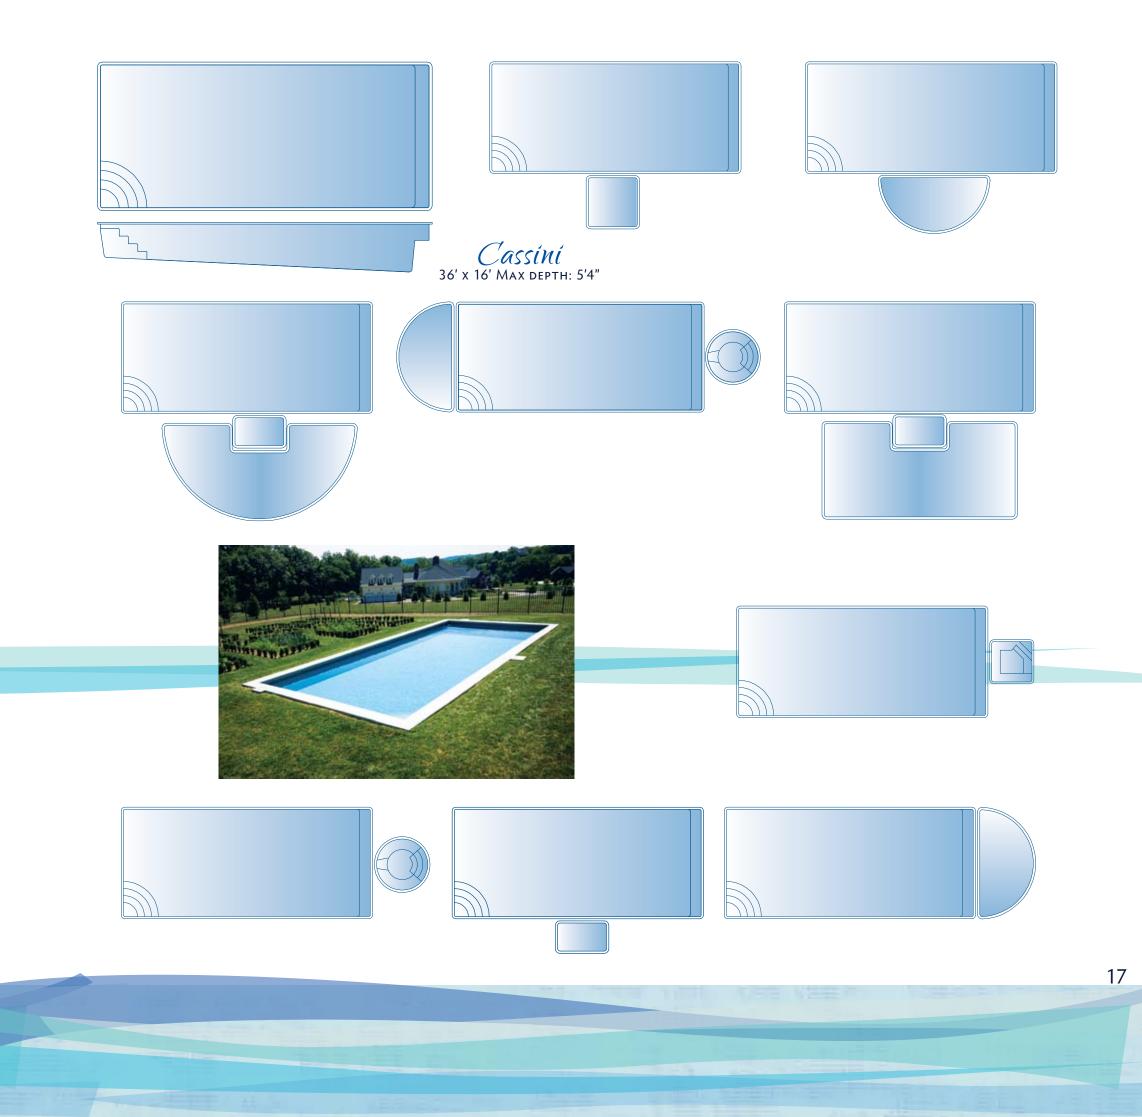

## Ausion: Water features you can swim in®

**INTRODUCING FUSION** — a revolutionary concept in swimming pools. This groundbreaking line of composite pools is unlike any other on the market, combining aesthetics, low maintenance and a number of proprietary features to create a totally new experience for homeowners. This is not your average swimming pool. This is FUSION. Water features you can swim in.

FU ION

CHECK OUT OUR PHOTO GALLERY: WWW.TRILOGYPOOLS.COM

Your pool-Your way.

Accessorize YOUR IMAGINATION. Fusion's modularity gives you options no other pool line does. Select your basic pool configuration, then incorporate features that will extend your recreation and relaxation options. Add a tanning ledge and multiple spillways. Include a spa placed to take advantage of your fabulous views. Trim it in the tile of your dreams. Combine elegant functionality, beautiful color and visual appeal to create your pool, your way.