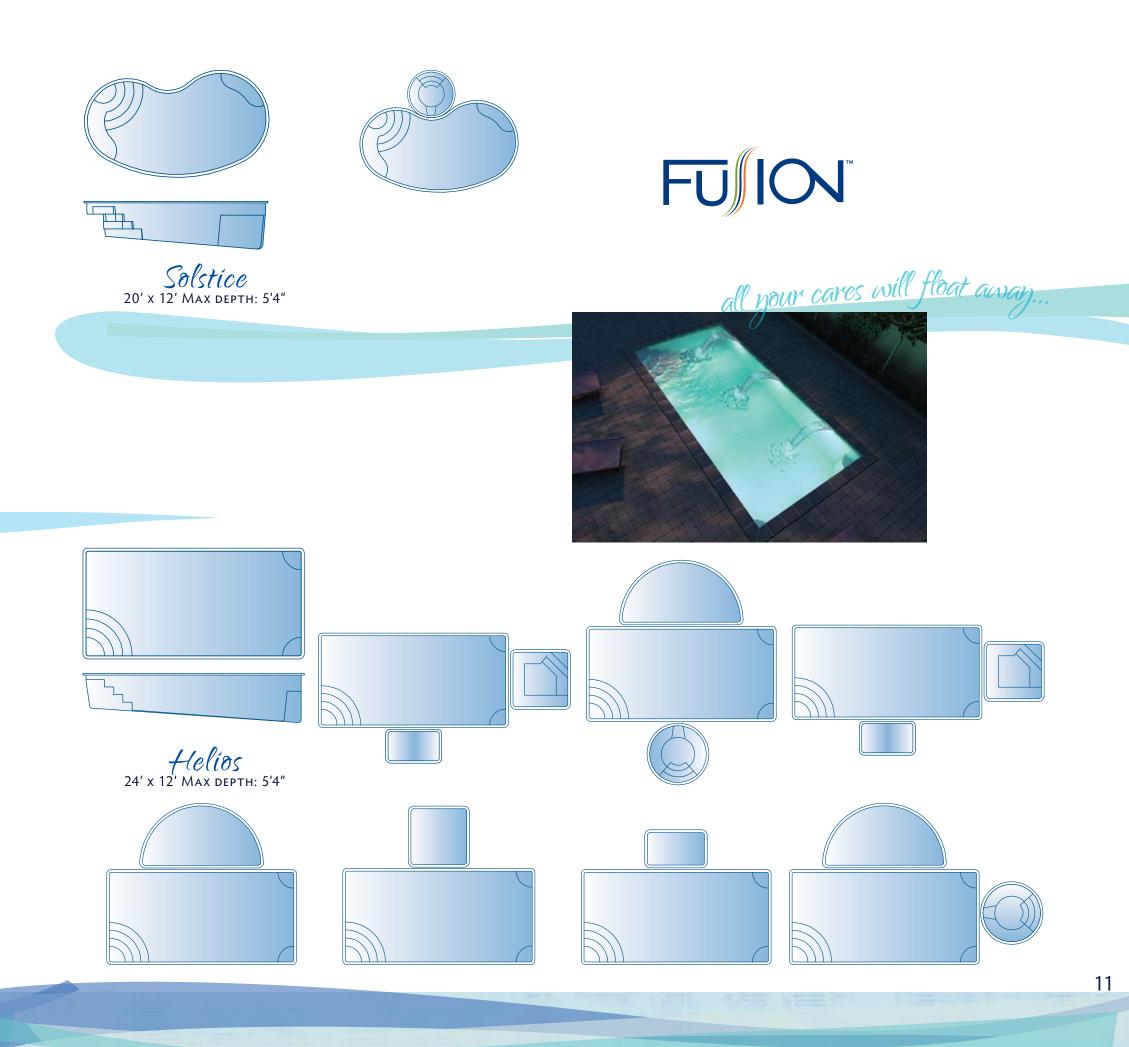

## Ausion: Water features you can swim in®

**INTRODUCING FUSION** — a revolutionary concept in swimming pools. This groundbreaking line of composite pools is unlike any other on the market, combining aesthetics, low maintenance and a number of proprietary features to create a totally new experience for homeowners. This is not your average swimming pool. This is FUSION. Water features you can swim in.

The FUSION line of swimming pools was created in response to the rising consumer demand for exceptional design features and affordability. With that in mind, we set out to develop a line that offered the custom look of concrete pools with the extremely low maintenance of composite pools. The result is a state-of-the-art system that stands in a class of its own.

#### BEAUTIFY YOUR WORLD.

By all standards, the FUSION line expands the boundaries of pool design. With our modular options, homeowners can now integrate Fusion into their backyard setting according to their own personal vision. The result is a visually stunning ambience that never fails to inspire. It's an ideal backdrop for endless hours of entertainment. It's like customizing your backyard to suit your lifestyle perfectly. And that sound you hear? That's a blend of splashing water and exhilaration.

FUSION's patentpending modular construction gives pool builders a wide palette of choices that will be directed by your personal tastes and the physical boundaries of your backyard. The result is a water feature that is beautiful to look at, comforting to hear and entertaining to swim in—a source of enjoyment for you and your family for years to come.

FU ION

CHECK OUT OUR PHOTO GALLERY: WWW.TRILOGYPOOLS.COM

Your pool-Your way.

Accessorize YOUR IMAGINATION. Fusion's modularity gives you options no other pool line does. Select your basic pool configuration, then incorporate features that will extend your recreation and relaxation options. Add a tanning ledge and multiple spillways. Include a spa placed to take advantage of your fabulous views. Trim it in the tile of your dreams. Combine elegant functionality, beautiful color and visual appeal to create your pool, your way.

Europa Tanning Ledge 28' x 14' Depth: 8″–13″

Europa Half Circle Tanning Ledge 28' x 14' Depth: 8"–13"

Gemini Tanning Ledge 18'1" x 8'10" Depth: 10"

Gemini Spa 10'11" x 5'6" Depth: 35"

Half Fountain 7'8" x 4'2" Depth: 8"

Large Picasso Tanning Ledge 15' 10" x 8'8" Depth: 10"

Small Picasso Tanning Ledge 11' 9" x 5'7" Depth: 10"

Neptune Spa 8' Depth: 35"

8

Fountain 7'8" x 7'8" Depth: 8"

Semi Circle Tanning Ledge 16' x 8'4" Depth: 10"

Рісаsso Spa 11'9" x 5'7" Depth: 35"

All dimensions are to the outside edge. Measurements are taken from widest point on each side of the outside edge. Installed pool dimensions may vary. All pools are non-diving.