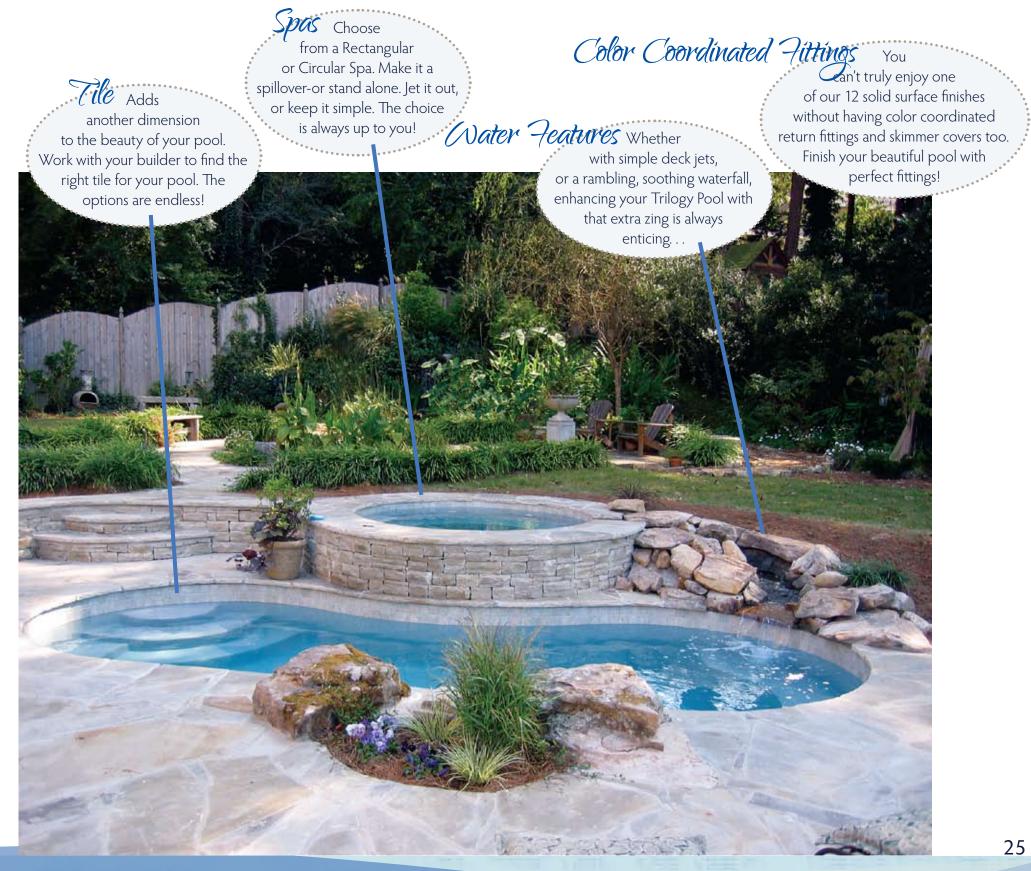

FU ION

CHECK OUT OUR PHOTO GALLERY: WWW.TRILOGYPOOLS.COM

Your pool-Your way.

Accessorize YOUR IMAGINATION. Fusion's modularity gives you options no other pool line does. Select your basic pool configuration, then incorporate features that will extend your recreation and relaxation options. Add a tanning ledge and multiple spillways. Include a spa placed to take advantage of your fabulous views. Trim it in the tile of your dreams. Combine elegant functionality, beautiful color and visual appeal to create your pool, your way.

Europa Tanning Ledge 28' x 14' Depth: 8″–13″

Europa Half Circle Tanning Ledge 28' x 14' Depth: 8"–13"

Gemini Tanning Ledge 18'1" x 8'10" Depth: 10"

Gemini Spa 10'11" x 5'6" Depth: 35"

Half Fountain 7'8" x 4'2" Depth: 8"

Large Picasso Tanning Ledge 15' 10" x 8'8" Depth: 10"

Small Picasso Tanning Ledge 11' 9" x 5'7" Depth: 10"

Neptune Spa 8' Depth: 35"

8

Fountain 7'8" x 7'8" Depth: 8"

Semi Circle Tanning Ledge 16' x 8'4" Depth: 10"

Рісаsso Spa 11'9" x 5'7" Depth: 35"

All dimensions are to the outside edge. Measurements are taken from widest point on each side of the outside edge. Installed pool dimensions may vary. All pools are non-diving.