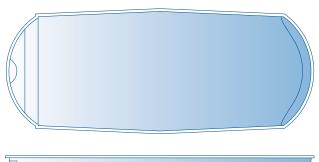

Europa Tanning Ledge 28' x 14' Depth: 8″–13″

Europa Half Circle Tanning Ledge 28' x 14' Depth: 8"–13"

Gemini Tanning Ledge 18'1" x 8'10" Depth: 10"

Gemini Spa 10'11" x 5'6" Depth: 35"

Half Fountain 7'8" x 4'2" Depth: 8"

Large Picasso Tanning Ledge 15' 10" x 8'8" Depth: 10"

Small Picasso Tanning Ledge 11' 9" x 5'7" Depth: 10"

Neptune Spa 8' Depth: 35"

8

Fountain 7'8" x 7'8" Depth: 8"

Semi Circle Tanning Ledge 16' x 8'4" Depth: 10"