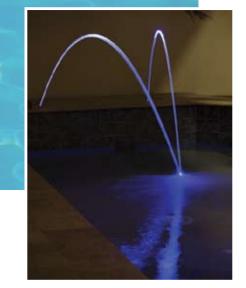

## LIGHT STREAM<sup>TM</sup>

12v LED water features. Fully self-contained water features. Simply plug and play.

## PAL 2000

LED & Halogen underwater fiberglass pool lights. Simply the best lights for Trilogy Fiberglass Pools!

Working with Your Builder

You've made the excellent decision to purchase a Trilogy Pool. Now comes the next step: finding a pool contractor to work with. We can help! Simply go to our website, trilogypools.com, find the builder locator and fill out the questionnaire. The valuable information you provide will be presented to builders in your area who will contact you directly. They can review your pool project, answer your questions, and give you a proposal.