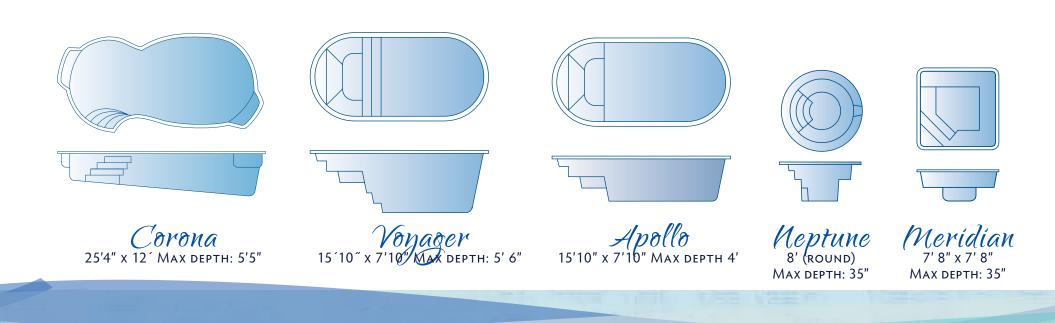

Classic: Specifications

*Galíleo* 37' x 15'4" Max depth: 6'11''

*Infinity* 32' x 14' Max depth 5' 6"

**Aquarius** 31' x 13'3" Max depth: 5'10"

*Ο*νίδη 28' x 14' Μαχ depth: 6"

Peace of mind