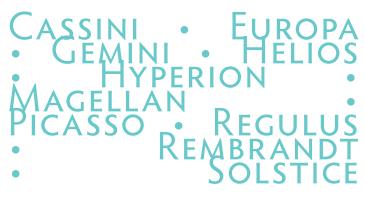

Europa Tanning Ledge 28' x 14' Depth: 8″–13″

Europa Half Circle Tanning Ledge 28' x 14' Depth: 8"–13"

Gemini Tanning Ledge 18'1" x 8'10" Depth: 10"

Gemini Spa 10'11" x 5'6" Depth: 35"

Half Fountain 7'8" x 4'2" Depth: 8"

Large Picasso Tanning Ledge 15' 10" x 8'8" Depth: 10"

Small Picasso Tanning Ledge 11' 9" x 5'7" Depth: 10"

Neptune Spa 8' Depth: 35"

8

Fountain 7'8" x 7'8" Depth: 8"

Semi Circle Tanning Ledge 16' x 8'4" Depth: 10"

Рісаsso Spa 11'9" x 5'7" Depth: 35"

All dimensions are to the outside edge. Measurements are taken from widest point on each side of the outside edge. Installed pool dimensions may vary. All pools are non-diving.