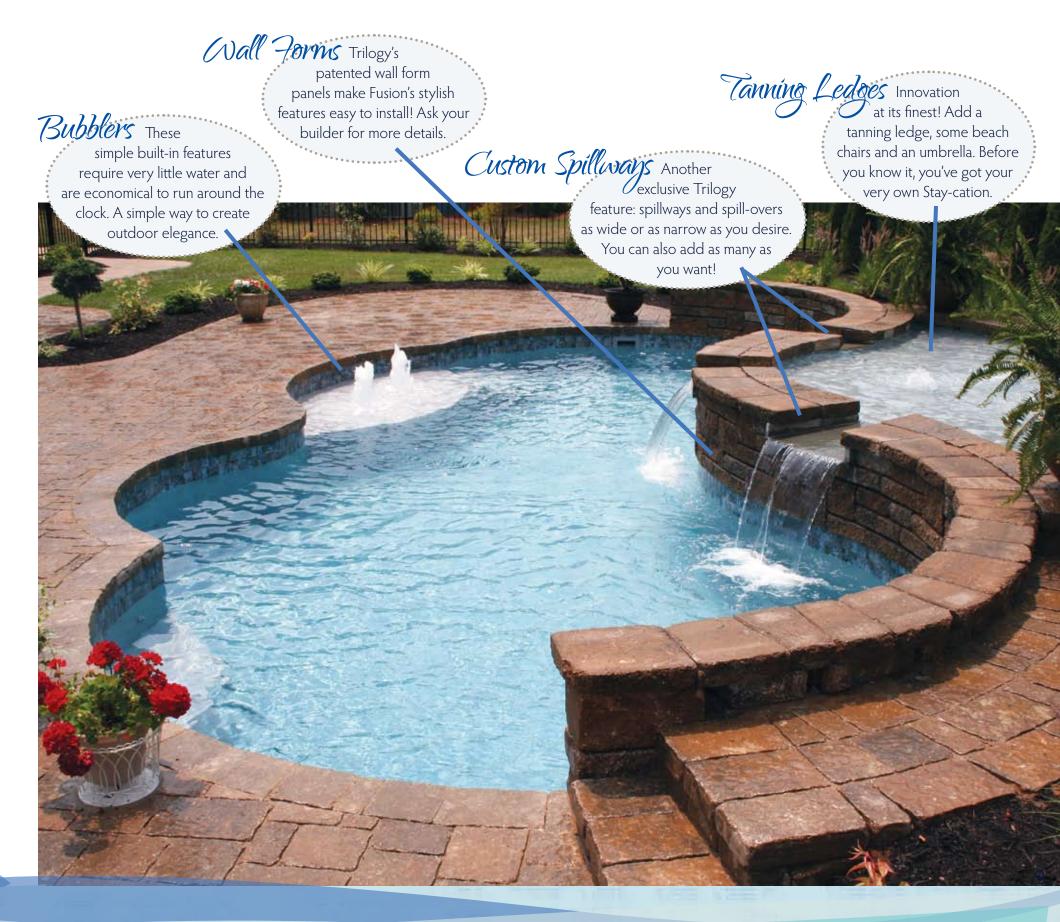

FU ION

CHECK OUT OUR PHOTO GALLERY: WWW.TRILOGYPOOLS.COM

Your pool-Your way.

Accessorize YOUR IMAGINATION. Fusion's modularity gives you options no other pool line does. Select your basic pool configuration, then incorporate features that will extend your recreation and relaxation options. Add a tanning ledge and multiple spillways. Include a spa placed to take advantage of your fabulous views. Trim it in the tile of your dreams. Combine elegant functionality, beautiful color and visual appeal to create your pool, your way.

## Features: Fusion

The patented features of the Trilogy's Fusion line enable you to be the designer. Let your imagination run free.

watch the clouds drift by...

All dimensions are to the outside edge. Measurements are taken from widest point on each side of the outside edge. Installed pool dimensions may vary. All pools are non-diving.