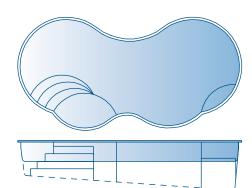

Classic: Specifications

*Galíleo* 37' x 15'4" Max depth: 6'11''

*Infinity* 32' x 14' Max depth 5' 6"

**Aquarius** 31' x 13'3" Max depth: 5'10"

*Ο*νίδη 28' x 14' Μαχ depth: 6"

Peace of mind