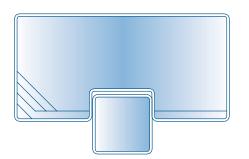

FU ION

CHECK OUT OUR PHOTO GALLERY: WWW.TRILOGYPOOLS.COM

Your pool-Your way.

Accessorize YOUR IMAGINATION. Fusion's modularity gives you options no other pool line does. Select your basic pool configuration, then incorporate features that will extend your recreation and relaxation options. Add a tanning ledge and multiple spillways. Include a spa placed to take advantage of your fabulous views. Trim it in the tile of your dreams. Combine elegant functionality, beautiful color and visual appeal to create your pool, your way.

Europa Tanning Ledge 28' x 14' Depth: 8″–13″

Europa Half Circle Tanning Ledge 28' x 14' Depth: 8"–13"

Gemini Tanning Ledge 18'1" x 8'10" Depth: 10"

Gemini Spa 10'11" x 5'6" Depth: 35"

Half Fountain 7'8" x 4'2" Depth: 8"