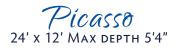

Large Picasso Tanning Ledge 15' 10" x 8'8" Depth: 10"

Small Picasso Tanning Ledge 11' 9" x 5'7" Depth: 10"

Neptune Spa 8' Depth: 35"

8

Fountain 7'8" x 7'8" Depth: 8"

Semi Circle Tanning Ledge 16' x 8'4" Depth: 10"