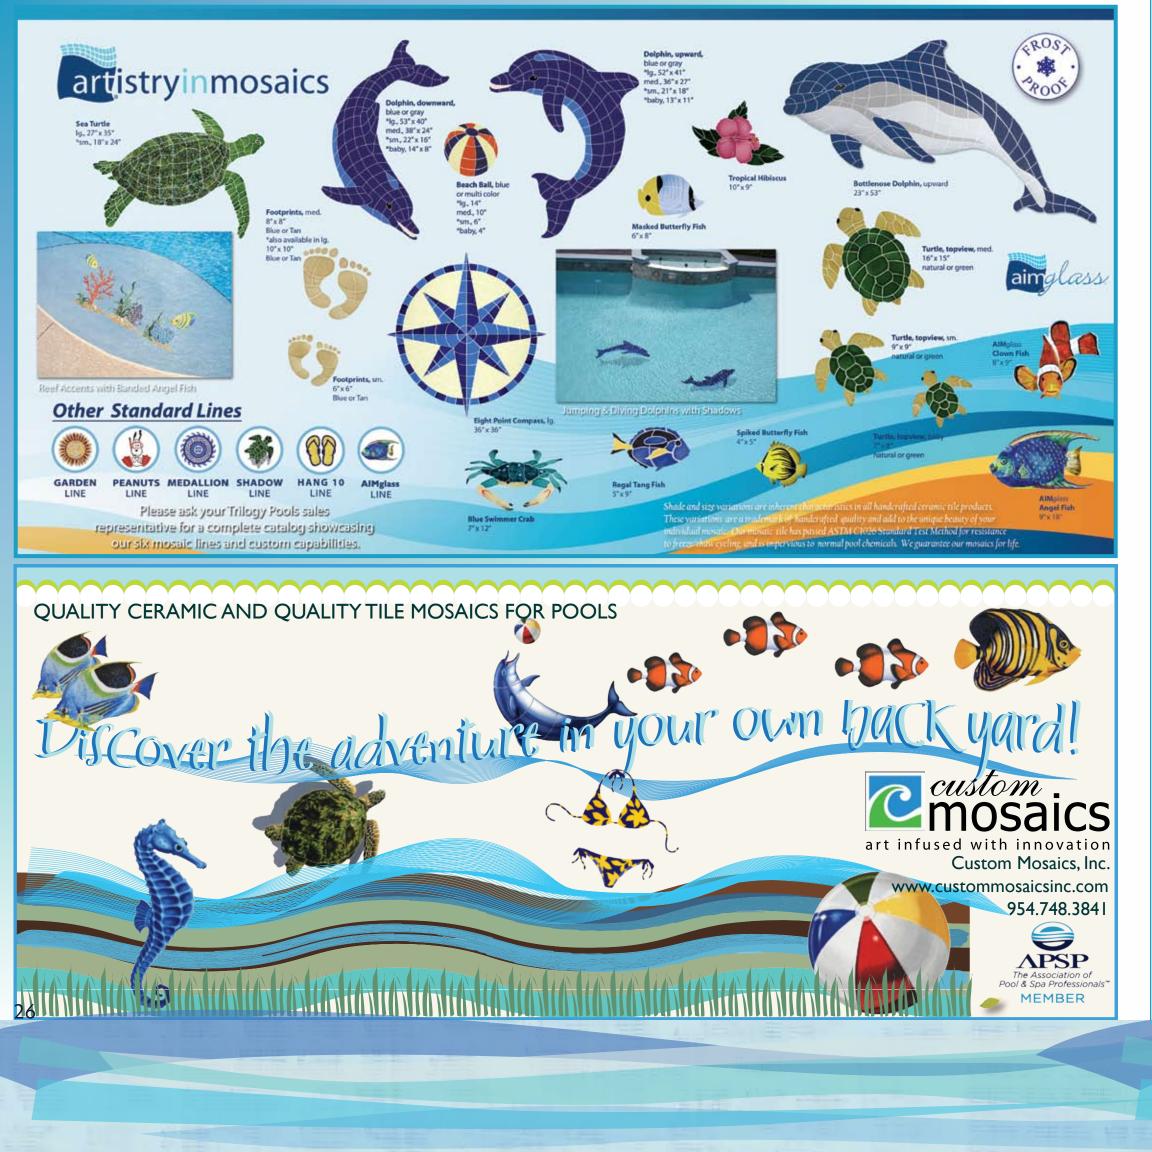

## Jeatures: Jusion & Classic

Whether it's a Fusion Pool, or a Classic Pool, you'll always have these customizing options.