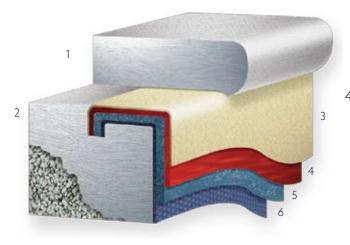

Our manufacturing process uses the highest quality composite resins and gel coats in the industry

- 1. Coping Options Brick, Concrete, or Stone Coping provides an elegant and durable finished edge around your Trilogy Pool®.
- 2. Interlocking Bond Beam The Bond Beam is formed when concrete from the deck is poured around and up next to the coping of the pool. This step structurally ties your deck to the outside of the swimming pool shell.
- 3. Gel coat/Solid Surface Pool<sup>®</sup> Whether you choose a white gel coat finish or one of the 12 beautiful Solid Surface Pool finishes, you are assured of

maintenancefree durability for years to come.

 Vinyl Ester Skin

 This 100 mil layer gives your pool extreme resistance to even the most corrosive chemicals. It also

adds significant strength and dimensional stability to the pool shell.

- 5. General Purpose (GP) Resin This structural layer provides the rigidity needed for transportation and installation of the swimming pool.
- 6. Woven Roving GP Resin This 24 oz. woven glass cloth is the final laminate for a Trilogy Pool. The glass cloth encases the entire pool in a network of fiberglass. The end result is a swimming pool with outstanding structural integrity.