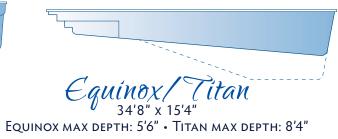

Classic: Specifications

*Galíleo* 37' x 15'4" Max depth: 6'11''

*Infinity* 32' x 14' Max depth 5' 6"

**Aquarius** 31' x 13'3" Max depth: 5'10"

*Ο*νίδη 28' x 14' Μαχ depth: 6"

Peace of mind