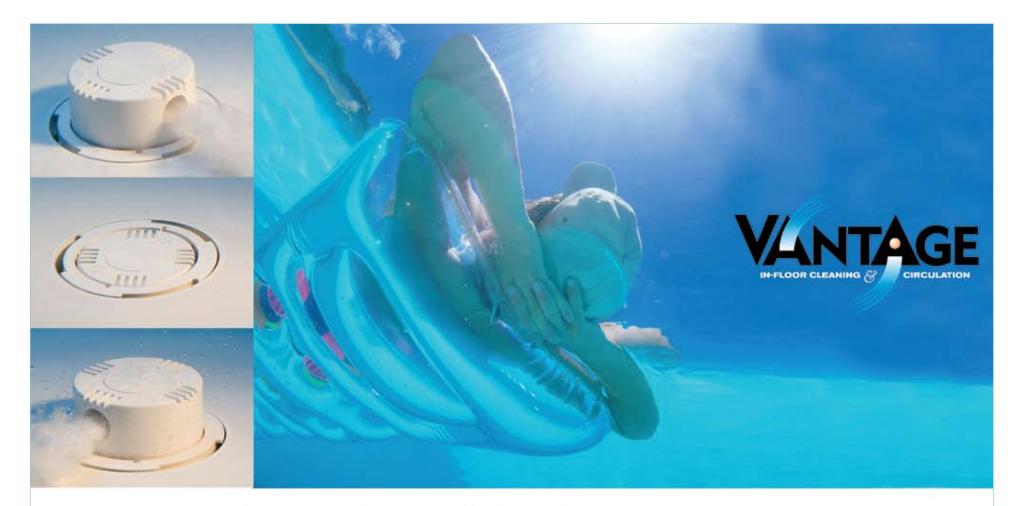

### VANTAGE CLEANS YOUR POOL SO YOU DON'T HAVE TO

WHEN IT COMES TO SPENDING YOUR FREE TIME THERE ARE MORE IMPORTANT THINGS TO DO THAN TENDING TO YOUR SWIMMING POOL. THANKS TO VANTAGE, THE AUTOMATIC IN-FLOOR POOL CLEANING AND CIRCULATION SYSTEM, YOUR POOL CAN BE BUILT TO CLEAN ITSELF WHILE YOU RELAX. BUILT RIGHT INTO THE POOL VANTAGE IS ENGINEERED TO CLEAN YOUR ENTIRE POOL, INCLUDING FLOORS, STEPS", WALLS, BENCHES", WHEN NOT OPERATING, VANTAGE DISAP-PEARS BACK INTO THE POOL FLOOR, MAKING IT VIRTUALLY INVISIBLE. THERE ARE NO UNSIGHTLY ROBOTIC CLEANERS AND HOSES, ALL THAT'S LEFT IS A SPARKLING CLEAN POOL THAT'S READY TO ENJOY.

VANTAGE IMPROVES THE POOR CIRCULATION FOUND IN ORDINARY POOLS. USING ROTATING CLEANING JETS STRATE-GICALLY PLACED IN THE POOL FLOOR, STEPS' AND BENCHES'. VANTAGE EVENLY CIRCULATES WATER THROUGHOUT EVERY SQUARE INCH OF YOUR POOL. THIS IMPROVED CIRCULATION HAS BEEN PROVEN TO CREATE CLEANER, HEALTHIER MORE COMFORTABLE POOL WATER WHILE REDUCING THE LOSS OF CHEMICALS AND HEATING ENERGY TO THE ATMOSPHERE. THIS MEANS VANTAGE WILL SAVE YOU MONEY WHILE IT DELIVERS HEALTHIER WATER.

#### CIRCULATION BENEFITS:

- · ENJOY CLEANER, HEALTHIER WATER
- NO POORLY-CIRCULATED ALGAE-PRONE AREAS.
- ELIMINATES COLD SPOTS FOR MORE COMFORTABLE SWIMMING.
- SAVES CHEMICALS FOR THE LIFE OF THE POOL
- SAVES ENERGY COSTS FOR THE LIFE OF THE POOL
- · BETTER FOR THE ENVIRONMENT.
- INDEPENDENTLY PROVEN TO SAVE YOU MONEY FOR THE LIFE OF YOUR POOL

#### AVAILABLE IN 8 DESIGNER COLORS

ORDINARY POOL

VANTAGE SAVES HEAT ENERGY

VANTAGE SAVES CHEMICALS