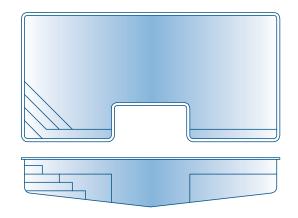

## Features: Fusion

The patented features of the Trilogy's Fusion line enable you to be the designer. Let your imagination run free.

watch the clouds drift by...

All dimensions are to the outside edge. Measurements are taken from widest point on each side of the outside edge. Installed pool dimensions may vary. All pools are non-diving.

All dimensions are to the outside edge. Measurements are taken from widest point on each side of the outside edge. Installed pool dimensions may vary. All pools are non-diving.

About Classic

**TRILOGY'S CLASSIC LINE** includes timeless designs in a range of shapes and sizes. Select the pool that's right for you, then make it your own by choosing from our twelve beautiful colors. (See page 23.)