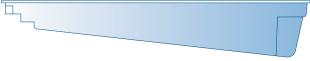

Europa Tanning Ledge 28' x 14' Depth: 8″–13″

Europa Half Circle Tanning Ledge 28' x 14' Depth: 8"–13"

Gemini Tanning Ledge 18'1" x 8'10" Depth: 10"

Gemini Spa 10'11" x 5'6" Depth: 35"

Half Fountain 7'8" x 4'2" Depth: 8"

Large Picasso Tanning Ledge 15' 10" x 8'8" Depth: 10"

Small Picasso Tanning Ledge 11' 9" x 5'7" Depth: 10"

Neptune Spa 8' Depth: 35"

8

Fountain 7'8" x 7'8" Depth: 8"

Semi Circle Tanning Ledge 16' x 8'4" Depth: 10"