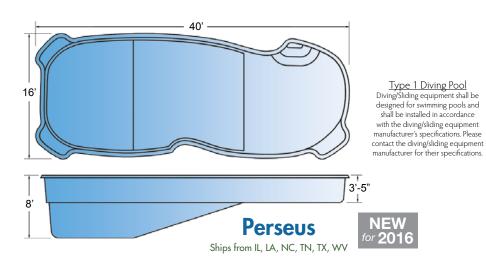

pools, complete with a built-in tanning ledge and swim lane!



## Rectangle







## Rectangle























Pictured: Hydrus | Zenith

All dimensions are to the outside edge. Measurements are taken from widest point on each side of the outside edge. Installed pool dimensions may vary.

## Rectangle









All dimensions are to the outside edge. Measurements are taken from widest point on each side of the outside edge. Installed pool dimensions may vary.

Pictured: Regulus | Atlas









Discovery
Ships from IL, LA, NC, TN, TX, WV





Challenger Ships from IL, LA, NC, TN, TX, WV













All dimensions are to the outside edge. Measurements are taken from widest point on each side of the outside edge. Installed pool dimensions may vary.

### Classic Freeform

















All dimensions are to the outside edge. Measurements are taken from widest point on each side of the outside edge. Installed pool dimensions may vary.

Pictured: Aries | Sentari



## Modern Freeform















Pictured: Nebula | Calypso

All dimensions are to the outside edge. Measurements are taken from widest point on each side of the outside edge. Installed pool dimensions may vary.

## Modern Freeform







Use of Diving Equipment is Prohibited. 40'-2"-16'

Ships from IL, LA, NC, TN, WV







All dimensions are to the outside edge. Measurements are taken from widest point on each side of the outside edge. Installed pool dimensions may vary.

Pictured: Synergy | Gemini



### Classic







Pictured: *Halo* | *Pisces* 

All dimensions are to the outside edge. Measurements a