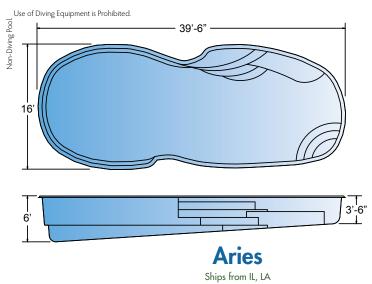

### Classic Freeform

All dimensions are to the outside edge. Measurements are taken from widest point on each side of the outside edge. Installed pool dimensions may vary.

Pictured: Aries | Sentari