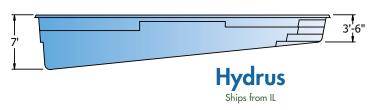

Introducing Trilogy's two new feature-rich rectangle pools, complete with a built-in tanning ledge and swim lane!

## Rectangle

## Rectangle

Pictured: Hydrus | Zenith

All dimensions are to the outside edge. Measurements are taken from widest point on each side of the outside edge. Installed pool dimensions may vary.