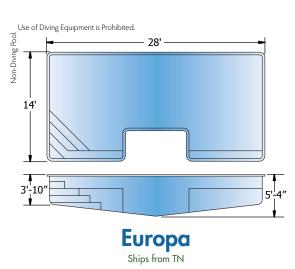

Introducing Trilogy's two new feature-rich rectangle pools, complete with a built-in tanning ledge and swim lane!

## Rectangle

## Rectangle

Pictured: Hydrus | Zenith

All dimensions are to the outside edge. Measurements are taken from widest point on each side of the outside edge. Installed pool dimensions may vary.