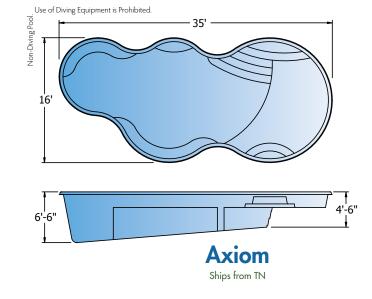

## Modern Freeform

Pictured: Nebula | Calypso

All dimensions are to the outside edge. Measurements are taken from widest point on each side of the outside edge. Installed pool dimensions may vary.

## Modern Freeform

Use of Diving Equipment is Prohibited. 40'-2"-16'

Ships from IL, LA, NC, TN, WV

All dimensions are to the outside edge. Measurements are taken from widest point on each side of the outside edge. Installed pool dimensions may vary.