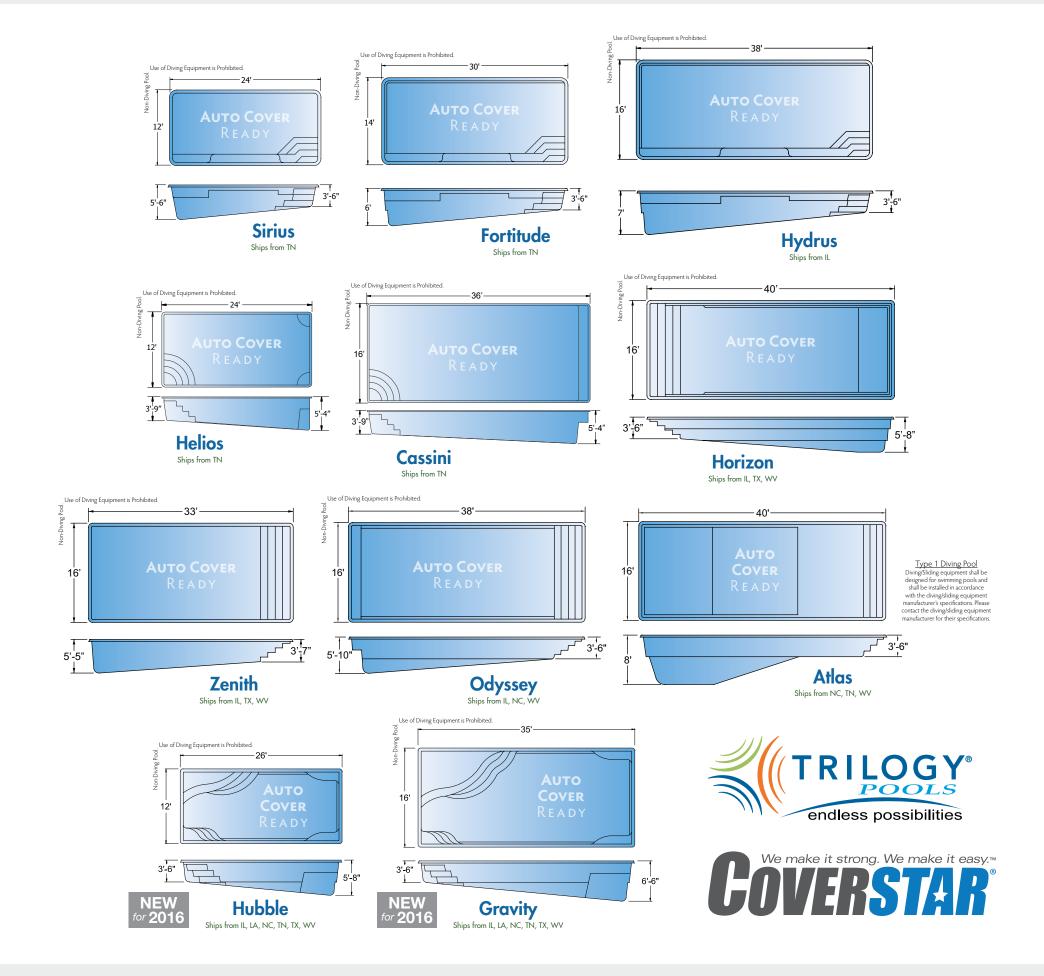

Introducing Trilogy's two new feature-rich rectangle pools, complete with a built-in tanning ledge and swim lane!

## Rectangle

## Rectangle

Pictured: Hydrus | Zenith

All dimensions are to the outside edge. Measurements are taken from widest point on each side of the outside edge. Installed pool dimensions may vary.

## Rectangle

All dimensions are to the outside edge. Measurements are taken from widest point on each side of the outside edge. Installed pool dimensions may vary.

Pictured: Regulus | Atlas

Discovery
Ships from IL, LA, NC, TN, TX, WV

Challenger Ships from IL, LA, NC, TN, TX, WV

All dimensions are to the outside edge. Measurements are taken from widest point on each side of the outside edge. Installed pool dimensions may vary.