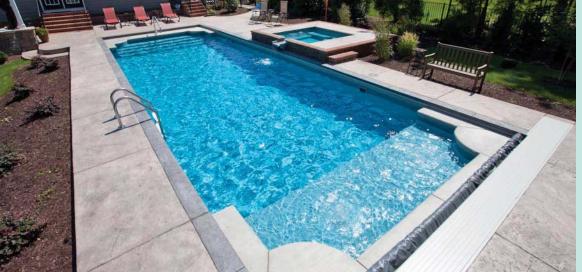

#### WATER FEATURES YOU CAN SWIM IN®

Trilogy's modularity gives you options no other pool manufacturer does. Select your basic pool configuration, then incorporate features that will extend your recreation and relaxation options. Add a tanning ledge and multiple spillways. Include a spa placed to take advantage of your fabulous views. Trim it in the tile of your dreams. Combine elegant functionality, beautiful color and visual appeal to create your pool, your way.

### Spas

Choose from several spa shapes. Make it a spillover-or stand alone. Jet it out, or keep it simple. The choice is always up to you!

### Water Features

Whether with simple deck jets, or a rambling, soothing waterfall, enhancing your Trilogy Pool with that extra zing is always enticing. . .