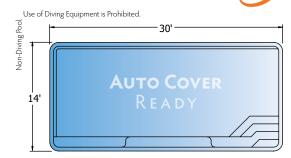

### Trilogy has Models That are AUTO COVER READY!

### **Automatic Safety Covers**

### Everyday protection for your family... at the touch of a button!

Simply flip a switch, and your Coverstar automatic safety cover will create a barrier over your pool that no child or pet can penetrate. Custom-built to fit your pool perfectly and manufactured from best-in-class materials, Coverstar is the best protection available for your family and your pool investment!