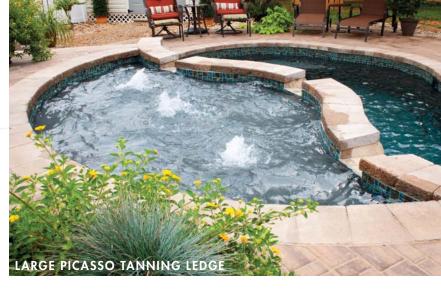

#### WATER FEATURES YOU CAN SWIM IN®

Trilogy's modularity gives you options no other pool manufacturer does. Select your basic pool configuration, then incorporate features that will extend your recreation and relaxation options. Add a tanning ledge and multiple spillways. Include a spa placed to take advantage of your fabulous views. Trim it in the tile of your dreams. Combine elegant functionality, beautiful color and visual appeal to create your pool, your way.

### Spas

Choose from several spa shapes. Make it a spillover-or stand alone. Jet it out, or keep it simple. The choice is always up to you!

### Water Features

Whether with simple deck jets, or a rambling, soothing waterfall, enhancing your Trilogy Pool with that extra zing is always enticing. . .