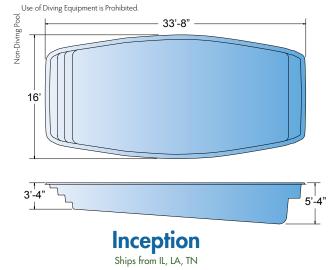

### **Quantum**

Ships from LA

All dimensions are to the outside edge. Measurements are taken from widest point on each side of the outside edge. Installed pool dimensions may vary.

Pictured: Velocity | Inception