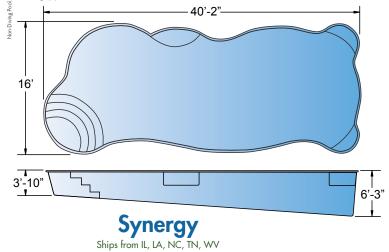

## Modern Freeform

Use of Diving Equipment is Prohibited. 40'-2"-16'

Ships from IL, LA, NC, TN, WV

All dimensions are to the outside edge. Measurements are taken from widest point on each side of the outside edge. Installed pool dimensions may vary.

Pictured: Synergy | Gemini