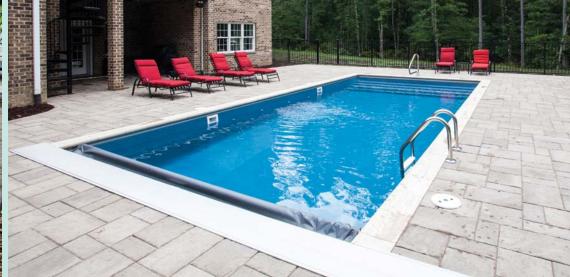

## Rectangle

All dimensions are to the outside edge. Measurements are taken from widest point on each side of the outside edge. Installed pool dimensions may vary.

Pictured: Regulus | Atlas

Discovery
Ships from IL, LA, NC, TN, TX, WV

Challenger Ships from IL, LA, NC, TN, TX, WV

All dimensions are to the outside edge. Measurements are taken from widest point on each side of the outside edge. Installed pool dimensions may vary.