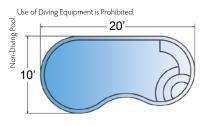

### Classic Freeform

All dimensions are to the outside edge. Measurements are taken from widest point on each side of the outside edge. Installed pool dimensions may vary.

Pictured: Aries | Sentari

## Modern Freeform

Pictured: Nebula | Calypso

All dimensions are to the outside edge. Measurements are taken from widest point on each side of the outside edge. Installed pool dimensions may vary.