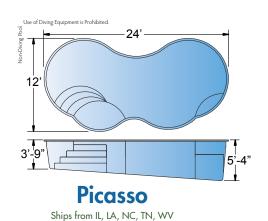

### Classic Freeform

All dimensions are to the outside edge. Measurements are taken from widest point on each side of the outside edge. Installed pool dimensions may vary.

Pictured: Aries | Sentari