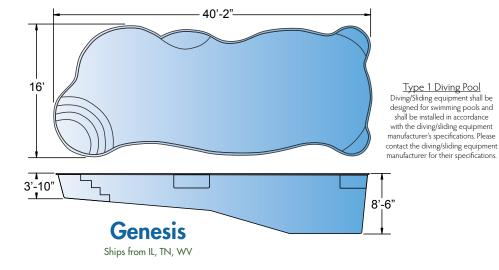

## Modern Freeform

Pictured: Nebula | Calypso

All dimensions are to the outside edge. Measurements are taken from widest point on each side of the outside edge. Installed pool dimensions may vary.

## Modern Freeform

Use of Diving Equipment is Prohibited. 40'-2"-16'

Ships from IL, LA, NC, TN, WV

All dimensions are to the outside edge. Measurements are taken from widest point on each side of the outside edge. Installed pool dimensions may vary.

Pictured: Synergy | Gemini