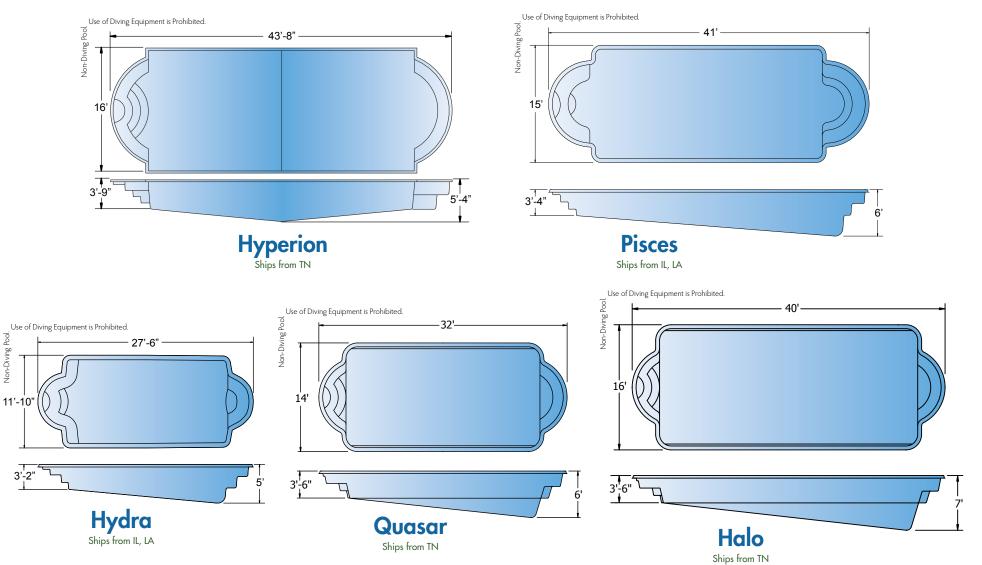

### Classic

Pictured: *Halo* | *Pisces* 

All dimensions are to the outside edge. Measurements are taken from widest point on each side of the outside edge. Installed pool dimensions may vary.

### Classic

### Rembrandt

Ships from TN

### **Quantum**

Ships from LA

All dimensions are to the outside edge. Measurements are taken from widest point on each side of the outside edge. Installed pool dimensions may vary.

Pictured: Velocity | Inception