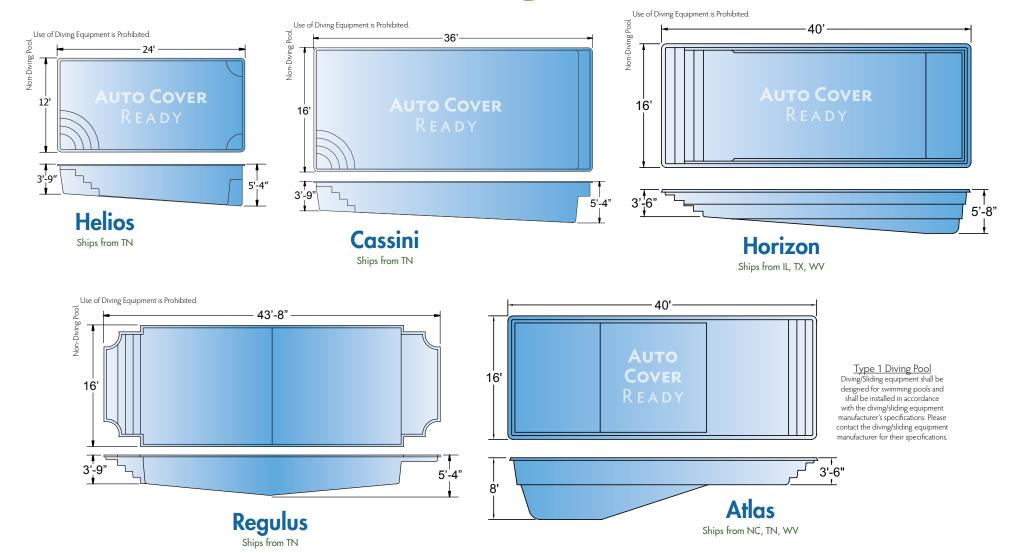

## Rectangle

All dimensions are to the outside edge. Measurements are taken from widest point on each side of the outside edge. Installed pool dimensions may vary.

Pictured: Regulus | Atlas

Discovery
Ships from IL, LA, NC, TN, TX, WV

### Trilogy has Models That are AUTO COVER READY!