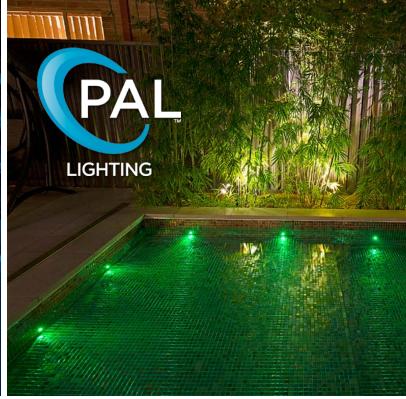

### Martinique

Inlay

AZ-608 **Ash Nero** 

AZ-8 **Ash Nero** 

AZ-208 **Ash Nero** 

**PAL Commander** for PAL 2-Wire Lights

**PAL ColorTouch** for PAL 4-Wire Lights

- Color Control: One touch precise color advance function.
- 2 Channel Control: 6 Outputs on CH. 1, 2 Outputs on CH. 2.
- Auto Sync: Automatic sync of your PAL™ lights every time.
- Wireless handheld remote control included.
- Wi-Fi Capable: Optional connectivity for your Smartphone or Tablet.
- Delivers 33 watts to support up to 8 PAL 2-wire lights.

- Color Control: Control color, speed, brightness and modes.
- Memory Recall: Remembers last color, speed and brightness.
- Auto Sync: Automatic sync of your PAL™ lights every time.
- Wireless handheld remote control included.
- Wi-Fi Capable: Optional connectivity for your Smartphone or Tablet.
- Delivers 50 watts to support up to 6 PAL 4-wire lights.
- Fully compatible with PAL Perimeter lighting and Waterblade Sheer Decent waterfalls.

Wi-Fi plug-in module available for either the Commander or the ColorTouch

www.trilogypools.com/pool-accessories/lighting