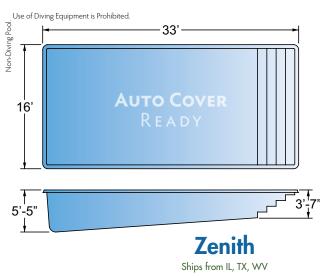

Introducing Trilogy's two new feature-rich rectangle pools, complete with a built-in tanning ledge and swim lane!

## Rectangle

## Rectangle

Pictured: Hydrus | Zenith

All dimensions are to the outside edge. Measurements are taken from widest point on each side of the outside edge. Installed pool dimensions may vary.