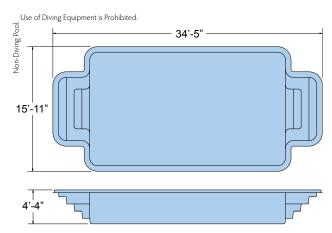

## Rectangle

All dimensions are to the outside edge. Measurements are taken from widest point on each side of the outside edge. Installed pool dimensions may vary.

Pictured: Regulus | Atlas

Discovery
Ships from IL, LA, NC, TN, TX, WV

Challenger Ships from IL, LA, NC, TN, TX, WV

All dimensions are to the outside edge. Measurements are taken from widest point on each side of the outside edge. Installed pool dimensions may vary.