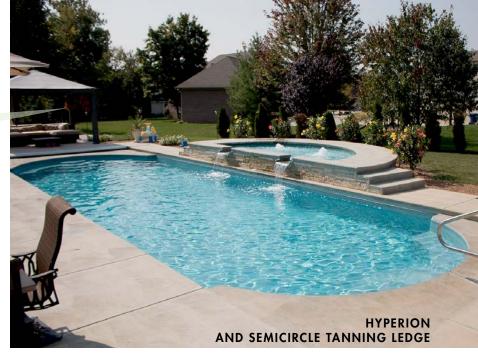

#### WATER FEATURES YOU CAN SWIM IN®

Trilogy's modularity gives you options no other pool manufacturer does. Select your basic pool configuration, then incorporate features that will extend your recreation and relaxation options. Add a tanning ledge and multiple spillways. Include a spa placed to take advantage of your fabulous views. Trim it in the tile of your dreams. Combine elegant functionality, beautiful color and visual appeal to create your pool, your way.

### Spas

Choose from several spa shapes. Make it a spillover-or stand alone. Jet it out, or keep it simple. The choice is always up to you!

### Water Features

Whether with simple deck jets, or a rambling, soothing waterfall, enhancing your Trilogy Pool with that extra zing is always enticing. . .