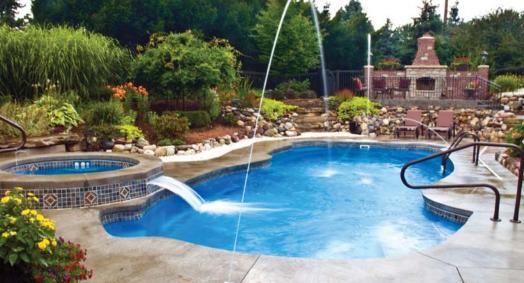

### Water Features

Whether with simple deck jets, or a rambling, soothing waterfall, enhancing your Trilogy Pool with that extra zing is always enticing. . .

## Modern Freeform

Pictured: Nebula | Calypso

All dimensions are to the outside edge. Measurements are taken from widest point on each side of the outside edge. Installed pool dimensions may vary.