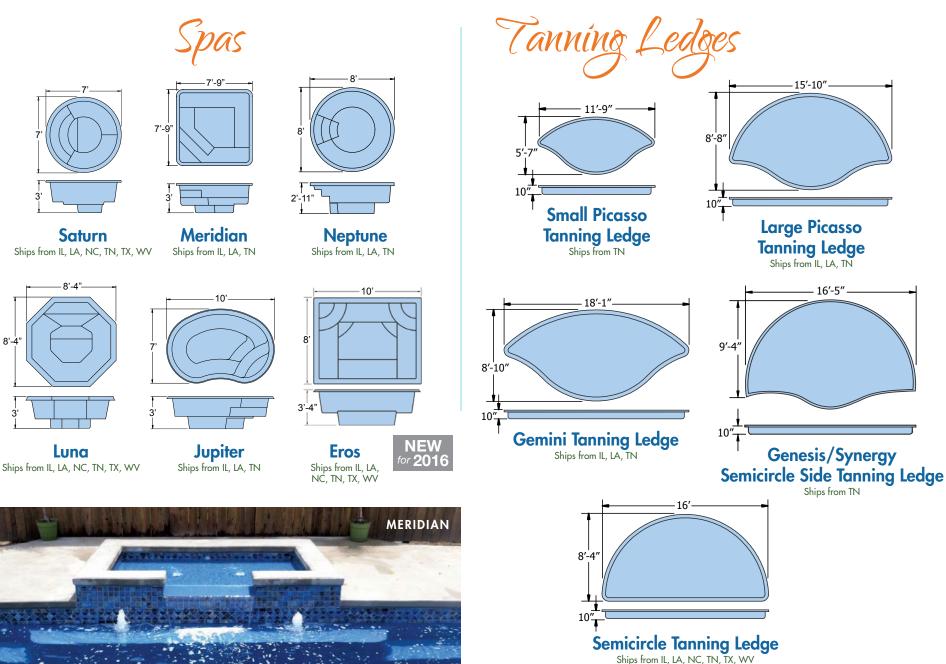

### Spas

Choose from several spa shapes. Make it a spillover-or stand alone. Jet it out, or keep it simple. The choice is always up to you!