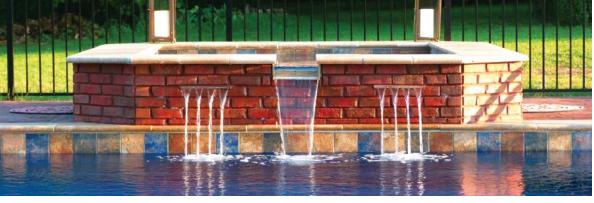

### Water Features

Whether with simple deck jets, or a rambling, soothing waterfall, enhancing your Trilogy Pool with that extra zing is always enticing. . .