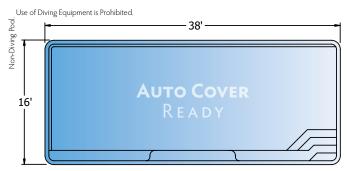

### Trilogy has Models That are AUTO COVER READY!

### **Automatic Safety Covers**

### Everyday protection for your family... at the touch of a button!

Simply flip a switch, and your Coverstar automatic safety cover will create a barrier over your pool that no child or pet can penetrate. Custom-built to fit your pool perfectly and manufactured from best-in-class materials, Coverstar is the best protection available for your family and your pool investment!