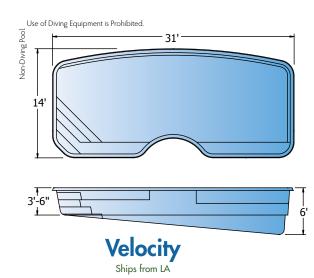

### **Quantum**

Ships from LA

All dimensions are to the outside edge. Measurements are taken from widest point on each side of the outside edge. Installed pool dimensions may vary.

Pictured: Velocity | Inception