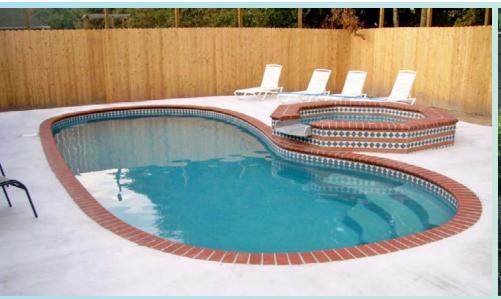

### Classic Freeform

All dimensions are to the outside edge. Measurements are taken from widest point on each side of the outside edge. Installed pool dimensions may vary.

Pictured: Aries | Sentari

## Modern Freeform

Pictured: Nebula | Calypso

All dimensions are to the outside edge. Measurements are taken from widest point on each side of the outside edge. Installed pool dimensions may vary.