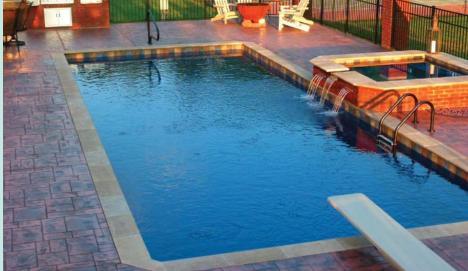

Introducing Trilogy's two new feature-rich rectangle pools, complete with a built-in tanning ledge and swim lane!

## Rectangle

## Rectangle

Pictured: Hydrus | Zenith

All dimensions are to the outside edge. Measurements are taken from widest point on each side of the outside edge. Installed pool dimensions may vary.