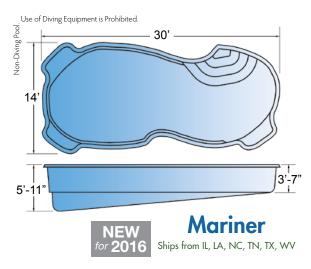

### Classic Freeform

All dimensions are to the outside edge. Measurements are taken from widest point on each side of the outside edge. Installed pool dimensions may vary.

Pictured: Aries | Sentari