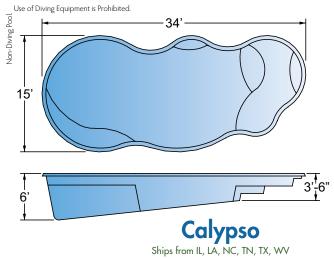

## Modern Freeform

Pictured: Nebula | Calypso

All dimensions are to the outside edge. Measurements are taken from widest point on each side of the outside edge. Installed pool dimensions may vary.