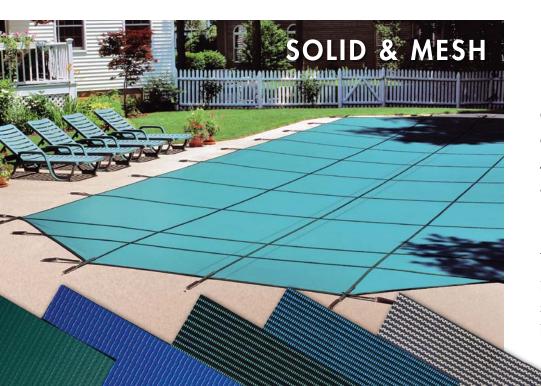

### Solid & Mesh Safety Covers

### Safety you can rely on!

Coverstar offers mesh safety covers for maximum drainage and solid safety covers that block 100% of sunlight – in a variety of material weights and colors. All can be custom designed to fit any size or shape pool precisely, including any special features such as raised walls, diving boards, stairs and rails.

### We make it strong...to keep your family safe!

The stronger the cover, the safer the cover. Coverstar applies exclusive, patented design and manufacturing innovations to give our mesh and solid safety covers unmatched strength and durability. And, because we build them better, we back them better...with our exclusive 20-year warranty!