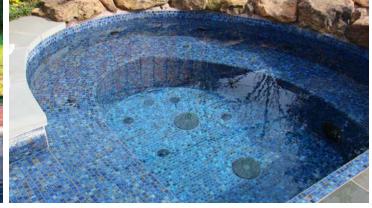

### Perimeter & Inlaid Tile

Trilogy offers perimeter and accent inlaid tile in a variety of designs and colors. Along with enhancing your pool's appearance, adding tile is a great way to emphasize its border and increase the safety of steps and seats.