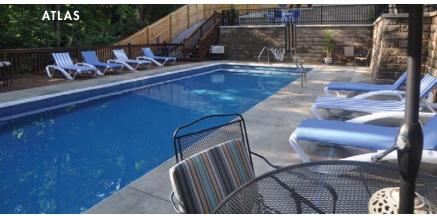

## Rectangle

All dimensions are to the outside edge. Measurements are taken from widest point on each side of the outside edge. Installed pool dimensions may vary.

Pictured: Regulus | Atlas

Discovery
Ships from IL, LA, NC, TN, TX, WV