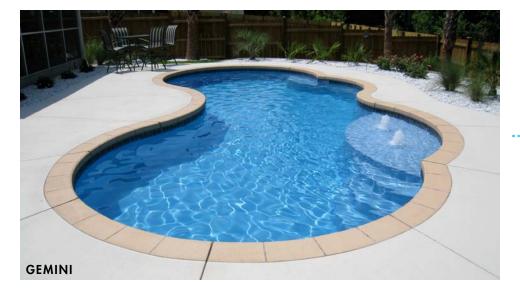

## Modern Freeform

Pictured: Nebula | Calypso

All dimensions are to the outside edge. Measurements are taken from widest point on each side of the outside edge. Installed pool dimensions may vary.

## Modern Freeform

Use of Diving Equipment is Prohibited. 40'-2"-16'

Ships from IL, LA, NC, TN, WV

All dimensions are to the outside edge. Measurements are taken from widest point on each side of the outside edge. Installed pool dimensions may vary.

Pictured: Synergy | Gemini