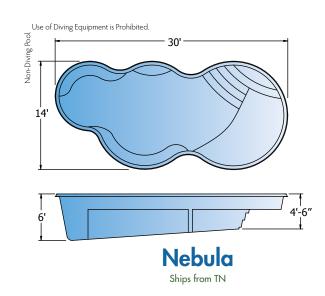

## Modern Freeform

Pictured: Nebula | Calypso

All dimensions are to the outside edge. Measurements are taken from widest point on each side of the outside edge. Installed pool dimensions may vary.

## Modern Freeform

Use of Diving Equipment is Prohibited. 40'-2"-16'

Ships from IL, LA, NC, TN, WV

All dimensions are to the outside edge. Measurements are taken from widest point on each side of the outside edge. Installed pool dimensions may vary.