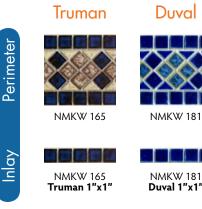

### Perimeter & Inlaid Tile

Trilogy offers perimeter and accent inlaid tile in a variety of designs and colors. Along with enhancing your pool's appearance, adding tile is a great way to emphasize its border and increase the safety of steps and seats.