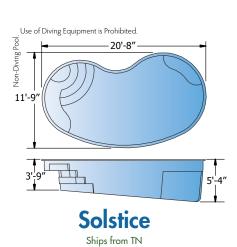

## Modern Freeform

Pictured: Nebula | Calypso

All dimensions are to the outside edge. Measurements are taken from widest point on each side of the outside edge. Installed pool dimensions may vary.

## Modern Freeform

Use of Diving Equipment is Prohibited. 40'-2"-16'

Ships from IL, LA, NC, TN, WV

All dimensions are to the outside edge. Measurements are taken from widest point on each side of the outside edge. Installed pool dimensions may vary.

Pictured: Synergy | Gemini