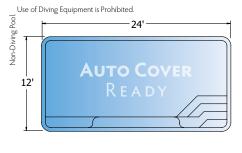

## Rectangle

Pictured: Hydrus | Zenith

All dimensions are to the outside edge. Measurements are taken from widest point on each side of the outside edge. Installed pool dimensions may vary.