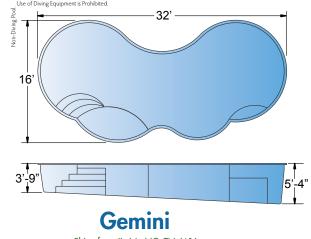

## Modern Freeform

Use of Diving Equipment is Prohibited. 40'-2"-16'

Ships from IL, LA, NC, TN, WV

All dimensions are to the outside edge. Measurements are taken from widest point on each side of the outside edge. Installed pool dimensions may vary.

Pictured: Synergy | Gemini