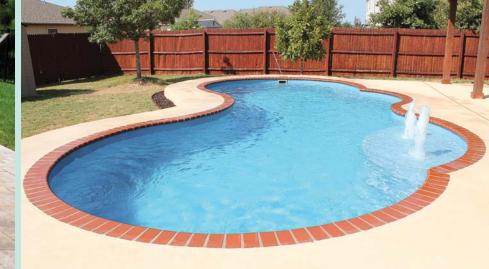

## Modern Freeform

Pictured: Nebula | Calypso

All dimensions are to the outside edge. Measurements are taken from widest point on each side of the outside edge. Installed pool dimensions may vary.

## Modern Freeform

Use of Diving Equipment is Prohibited. 40'-2"-16'

Ships from IL, LA, NC, TN, WV

All dimensions are to the outside edge. Measurements are taken from widest point on each side of the outside edge. Installed pool dimensions may vary.

Pictured: Synergy | Gemini