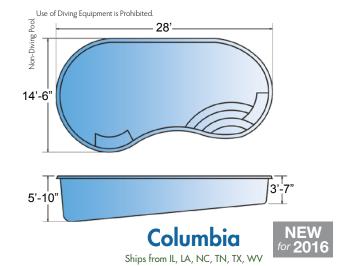

## Modern Freeform

Pictured: Nebula | Calypso

All dimensions are to the outside edge. Measurements are taken from widest point on each side of the outside edge. Installed pool dimensions may vary.

## Modern Freeform

Use of Diving Equipment is Prohibited. 40'-2"-16'

Ships from IL, LA, NC, TN, WV

All dimensions are to the outside edge. Measurements are taken from widest point on each side of the outside edge. Installed pool dimensions may vary.

Pictured: Synergy | Gemini