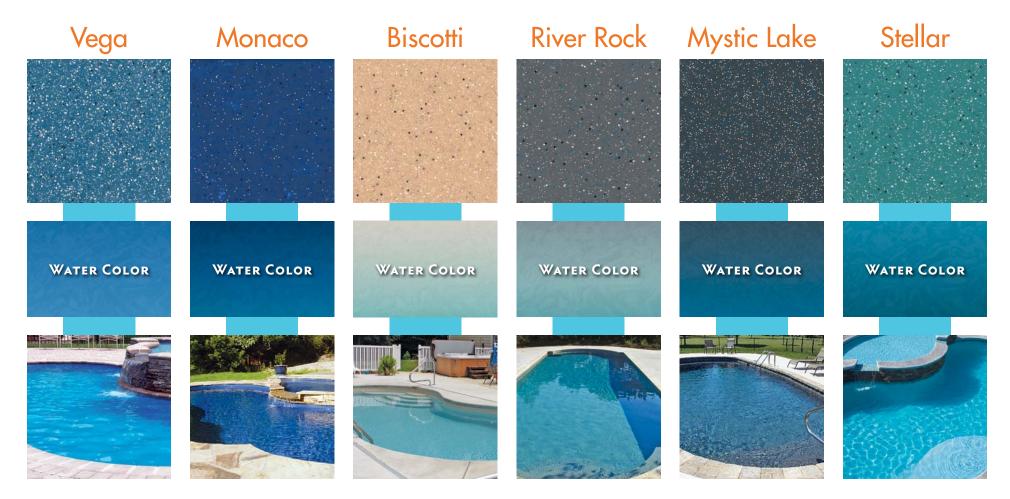

## Hydrostone

Homeowners deserve the peace-of-mind that comes from knowing their swimming pool is built with the best materials—to the highest standards—providing years of trouble-free enjoyment.

For over 16 years Trilogy Pools has offered the best finishes available in the composite and swimming pool industry. Already a market leader with state-of-the-art research and development capabilities, Trilogy continues to develop new surface technologies. The result of its continued drive for excellence: HydroStone, the most beautiful and durable finish ever.

HydroStone pushes pool surface technology to the next level. HydroStone is a proprietary blend of engineered based resins combined with the highest performing colored particles available. In addition to its superior durability, independent lab testing reveals that HydroStone provides unsurpassed:

### **Beautiful**

The HydroStone finish is available in six exciting colors specifically designed for swimming pool applications. Only Trilogy Pools offers these beautiful pool finish colors.

### **Best Value**

Choose HydroStone as the finish for your swimming pool. You deserve the peace of mind that comes with knowing that your pool was built with the very best the industry has to offer.

Printed representation of HydroStone colors will vary from actual pool finish. Contact your pool vendor to see physical color samples.