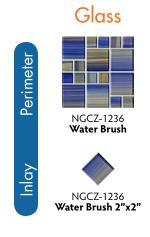

### Perimeter & Inlaid Tile

Trilogy offers perimeter and accent inlaid tile in a variety of designs and colors. Along with enhancing your pool's appearance, adding tile is a great way to emphasize its border and increase the safety of steps and seats.