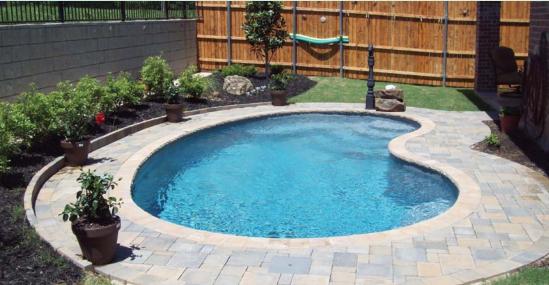

### Classic Freeform

All dimensions are to the outside edge. Measurements are taken from widest point on each side of the outside edge. Installed pool dimensions may vary.

Pictured: Aries | Sentari

## Modern Freeform

Pictured: Nebula | Calypso

All dimensions are to the outside edge. Measurements are taken from widest point on each side of the outside edge. Installed pool dimensions may vary.