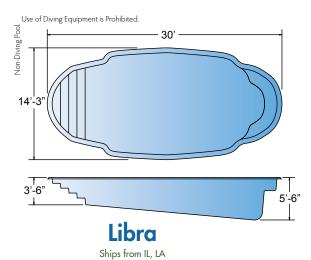

### Rembrandt

Ships from TN

### **Quantum**

Ships from LA

All dimensions are to the outside edge. Measurements are taken from widest point on each side of the outside edge. Installed pool dimensions may vary.

Pictured: Velocity | Inception