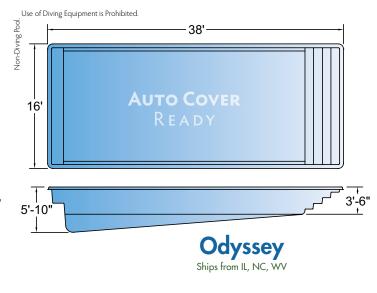

Introducing Trilogy's two new feature-rich rectangle pools, complete with a built-in tanning ledge and swim lane!

## Rectangle

## Rectangle

Pictured: Hydrus | Zenith

All dimensions are to the outside edge. Measurements are taken from widest point on each side of the outside edge. Installed pool dimensions may vary.