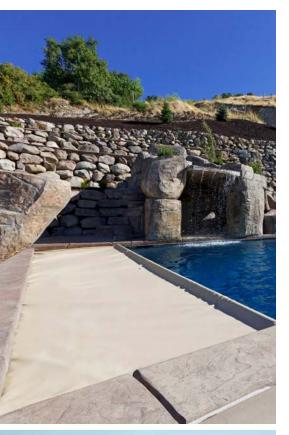

### Trilogy has Models That are AUTO COVER READY!

### **Automatic Safety Covers**

### Everyday protection for your family... at the touch of a button!

Simply flip a switch, and your Coverstar automatic safety cover will create a barrier over your pool that no child or pet can penetrate. Custom-built to fit your pool perfectly and manufactured from best-in-class materials, Coverstar is the best protection available for your family and your pool investment!