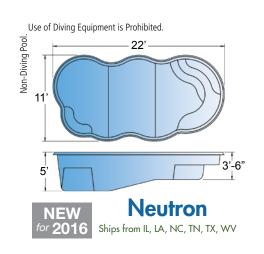

## Modern Freeform

Pictured: Nebula | Calypso

All dimensions are to the outside edge. Measurements are taken from widest point on each side of the outside edge. Installed pool dimensions may vary.

## Modern Freeform

Use of Diving Equipment is Prohibited. 40'-2"-16'

Ships from IL, LA, NC, TN, WV

All dimensions are to the outside edge. Measurements are taken from widest point on each side of the outside edge. Installed pool dimensions may vary.