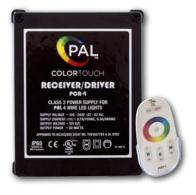

### Martinique

Inlay

AZ-608 **Ash Nero** 

AZ-8 **Ash Nero** 

AZ-208 **Ash Nero** 

**PAL Commander** for PAL 2-Wire Lights

**PAL ColorTouch** for PAL 4-Wire Lights

- Color Control: One touch precise color advance function.
- 2 Channel Control: 6 Outputs on CH. 1, 2 Outputs on CH. 2.
- Auto Sync: Automatic sync of your PAL™ lights every time.
- Wireless handheld remote control included.
- Wi-Fi Capable: Optional connectivity for your Smartphone or Tablet.
- Delivers 33 watts to support up to 8 PAL 2-wire lights.

- Color Control: Control color, speed, brightness and modes.
- Memory Recall: Remembers last color, speed and brightness.
- Auto Sync: Automatic sync of your PAL™ lights every time.
- Wireless handheld remote control included.
- Wi-Fi Capable: Optional connectivity for your Smartphone or Tablet.
- Delivers 50 watts to support up to 6 PAL 4-wire lights.
- Fully compatible with PAL Perimeter lighting and Waterblade Sheer Decent waterfalls.

Wi-Fi plug-in module available for either the Commander or the ColorTouch

www.trilogypools.com/pool-accessories/lighting