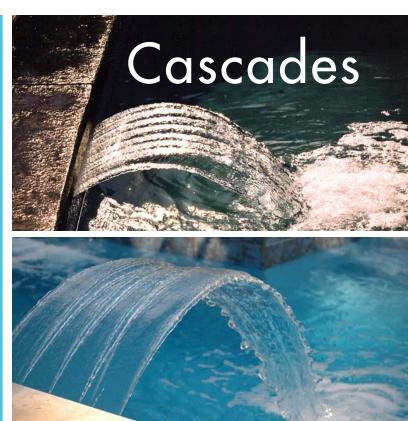

### Water Features

Whether with simple deck jets, or a rambling, soothing waterfall, enhancing your Trilogy Pool with that extra zing is always enticing. . .