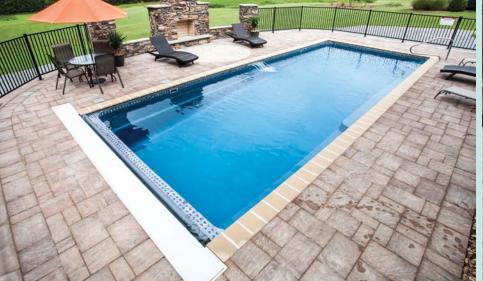

## Rectangle

## Rectangle

Pictured: Hydrus | Zenith

All dimensions are to the outside edge. Measurements are taken from widest point on each side of the outside edge. Installed pool dimensions may vary.