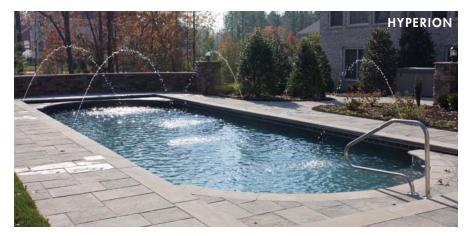

#### WATER FEATURES YOU CAN SWIM IN®

Trilogy's modularity gives you options no other pool manufacturer does. Select your basic pool configuration, then incorporate features that will extend your recreation and relaxation options. Add a tanning ledge and multiple spillways. Include a spa placed to take advantage of your fabulous views. Trim it in the tile of your dreams. Combine elegant functionality, beautiful color and visual appeal to create your pool, your way.

### Spas

Choose from several spa shapes. Make it a spillover-or stand alone. Jet it out, or keep it simple. The choice is always up to you!

### Water Features

Whether with simple deck jets, or a rambling, soothing waterfall, enhancing your Trilogy Pool with that extra zing is always enticing. . .