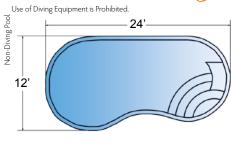

## Modern Freeform

Pictured: Nebula | Calypso

All dimensions are to the outside edge. Measurements are taken from widest point on each side of the outside edge. Installed pool dimensions may vary.

## Modern Freeform

Use of Diving Equipment is Prohibited. 40'-2"-16'

Ships from IL, LA, NC, TN, WV

All dimensions are to the outside edge. Measurements are taken from widest point on each side of the outside edge. Installed pool dimensions may vary.

Pictured: Synergy | Gemini