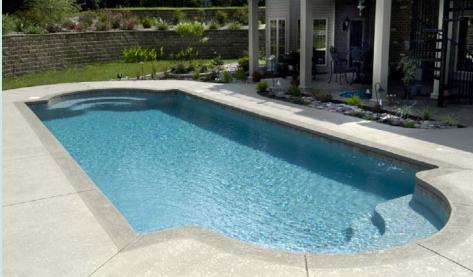

## Rectangle

## Rectangle

Pictured: Hydrus | Zenith

All dimensions are to the outside edge. Measurements are taken from widest point on each side of the outside edge. Installed pool dimensions may vary.