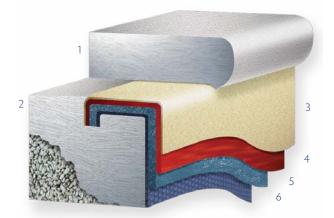

### OUR MANUFACTURING PROCESS USES THE HIGHEST QUALITY COMPOSITE RESINS AND GEL COATS IN THE INDUSTRY

- 1. Coping Options Brick, Concrete, or Stone Coping provides an elegant and durable finished edge around your Trilogy Pool®.
- 2. Interlocking Bond Beam The Bond Beam is formed when concrete from the deck is poured around and up next to the coping of the pool. This step structurally ties your deck to the outside of the swimming pool shell.

- 3. HydroStone/
  Gelcoat Whether
  you choose one
  of our 6 beautiful
  HydroStone
  finishes or white
  gelcoat, you
  are assured of
  maintenance-free
  durability for years
  to come.
- 4. Vinyl Ester Resin This layer protects the finish of your pool and provides extreme resistance to even the most corrosive chemicals.
- 5. General Purpose (GP) Resin This structural layer provides the rigidity needed for transportation and installation of the swimming pool.
- 6. Woven Roving GP Resin This 24 oz. woven glass cloth is the final laminate for a Trilogy Pool. The glass cloth encases the entire pool in a network of fiberglass. The end result is a swimming pool with outstanding structural integrity.