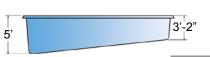

### Classic

Pictured: *Halo* | *Pisces* 

All dimensions are to the outside edge. Measurements are taken from widest point on each side of the outside edge. Installed pool dimensions may vary.

### Classic