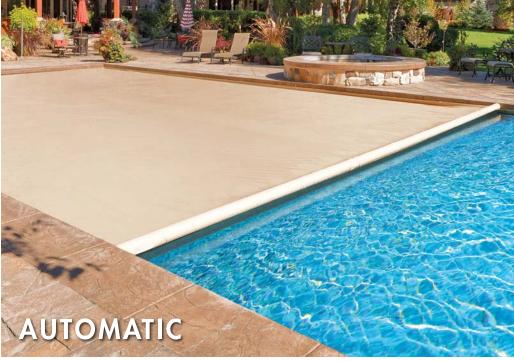

### Trilogy has Models That are AUTO COVER READY!

### **Automatic Safety Covers**

### Everyday protection for your family... at the touch of a button!

Simply flip a switch, and your Coverstar automatic safety cover will create a barrier over your pool that no child or pet can penetrate. Custom-built to fit your pool perfectly and manufactured from best-in-class materials, Coverstar is the best protection available for your family and your pool investment!

#### Save on heat, water, electricity, and chemicals.

A Coverstar acts as passive solar heater, increasing the temperature of your water by 8 to 10 degrees. It also reduces evaporation of water as well as consumption of chemicals. Less time cleaning...more time enjoying!