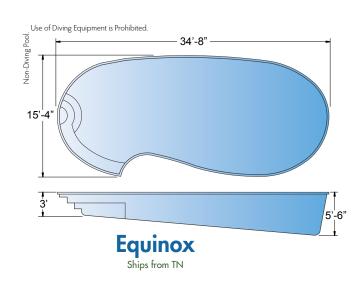

### Classic Freeform

All dimensions are to the outside edge. Measurements are taken from widest point on each side of the outside edge. Installed pool dimensions may vary.

Pictured: Aries | Sentari

## Modern Freeform

Pictured: Nebula | Calypso

All dimensions are to the outside edge. Measurements are taken from widest point on each side of the outside edge. Installed pool dimensions may vary.

## Modern Freeform

Use of Diving Equipment is Prohibited. 40'-2"-16'

Ships from IL, LA, NC, TN, WV

All dimensions are to the outside edge. Measurements are taken from widest point on each side of the outside edge. Installed pool dimensions may vary.

Pictured: Synergy | Gemini

### Classic

Pictured: *Halo* | *Pisces* 

All dimensions are to the outside edge. Measurements are taken from widest point on each side of the outside edge. Installed pool dimensions may vary.

### Classic