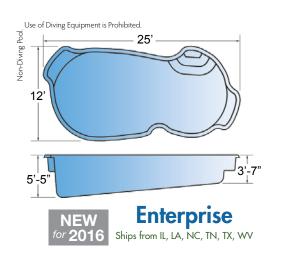

## Rectangle

All dimensions are to the outside edge. Measurements are taken from widest point on each side of the outside edge. Installed pool dimensions may vary.

Pictured: Regulus | Atlas

Discovery
Ships from IL, LA, NC, TN, TX, WV

Challenger Ships from IL, LA, NC, TN, TX, WV

All dimensions are to the outside edge. Measurements are taken from widest point on each side of the outside edge. Installed pool dimensions may vary.