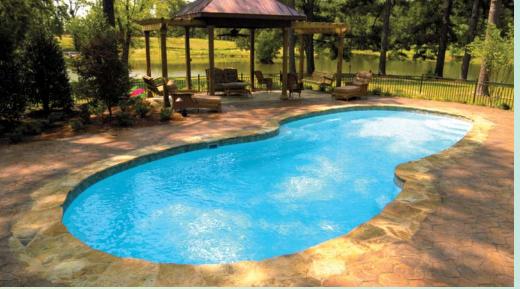

### Classic Freeform

All dimensions are to the outside edge. Measurements are taken from widest point on each side of the outside edge. Installed pool dimensions may vary.

Pictured: Aries | Sentari

## Modern Freeform

Pictured: Nebula | Calypso

All dimensions are to the outside edge. Measurements are taken from widest point on each side of the outside edge. Installed pool dimensions may vary.