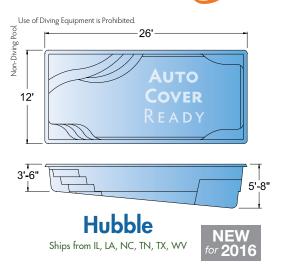

Introducing Trilogy's two new feature-rich rectangle pools, complete with a built-in tanning ledge and swim lane!

## Rectangle

Pictured: Hydrus | Zenith

All dimensions are to the outside edge. Measurements are taken from widest point on each side of the outside edge. Installed pool dimensions may vary.