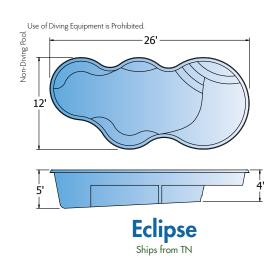

## Modern Freeform

Pictured: Nebula | Calypso

All dimensions are to the outside edge. Measurements are taken from widest point on each side of the outside edge. Installed pool dimensions may vary.

## Modern Freeform

Use of Diving Equipment is Prohibited. 40'-2"-16'

Ships from IL, LA, NC, TN, WV

All dimensions are to the outside edge. Measurements are taken from widest point on each side of the outside edge. Installed pool dimensions may vary.