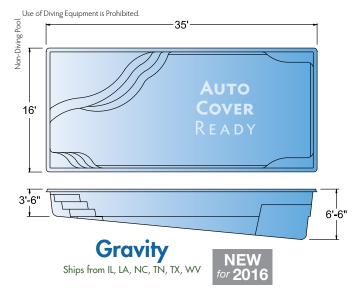

## Rectangle

Pictured: Hydrus | Zenith

All dimensions are to the outside edge. Measurements are taken from widest point on each side of the outside edge. Installed pool dimensions may vary.