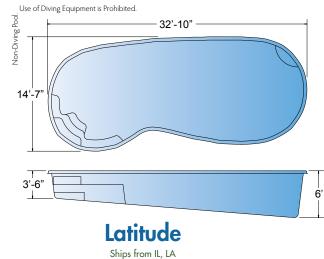

## Modern Freeform

Pictured: Nebula | Calypso

All dimensions are to the outside edge. Measurements are taken from widest point on each side of the outside edge. Installed pool dimensions may vary.

## Modern Freeform

Use of Diving Equipment is Prohibited. 40'-2"-16'

Ships from IL, LA, NC, TN, WV

All dimensions are to the outside edge. Measurements are taken from widest point on each side of the outside edge. Installed pool dimensions may vary.

Pictured: Synergy | Gemini