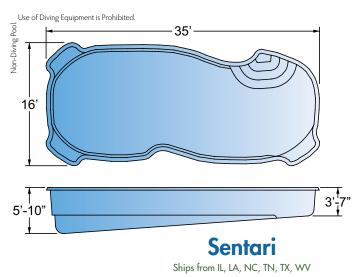

### Classic Freeform

All dimensions are to the outside edge. Measurements are taken from widest point on each side of the outside edge. Installed pool dimensions may vary.

Pictured: Aries | Sentari