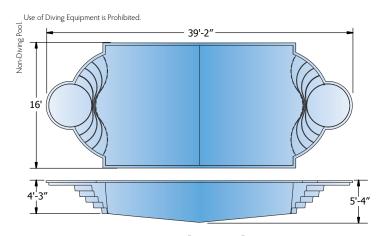

## Rectangle

All dimensions are to the outside edge. Measurements are taken from widest point on each side of the outside edge. Installed pool dimensions may vary.

Pictured: Regulus | Atlas

Discovery
Ships from IL, LA, NC, TN, TX, WV

Challenger Ships from IL, LA, NC, TN, TX, WV

All dimensions are to the outside edge. Measurements are taken from widest point on each side of the outside edge. Installed pool dimensions may vary.